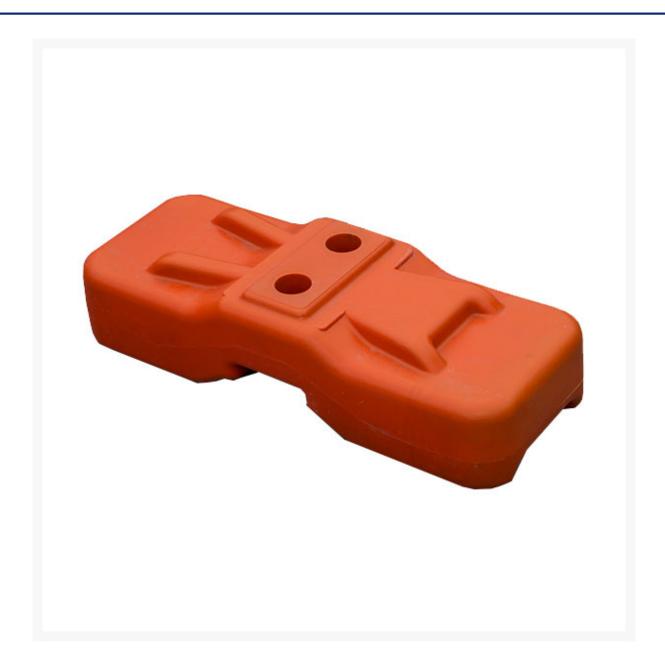

### **Short Description**

Concrete filled moulded base for use as a temp fence foot or for weighing down items on site. Features a 32 mm diameter hole. Each fence base measures 150 mm wide x 230 mm long and weighs 25 kg.

## **Description**

These Fortress Fencing plastic moulded temp fencing feet are filled with concrete for a sturdy and robust finish, ideal for any temporary fencing application.

Rugged and long lasting for tough environments including construction, demolition sites, domestic renovations and events.

- Size: 150mm(H) x 230mm (L) 33mmOD Verticals & Horizontals
- Hole sizes available: 33mm Ø
- 90mm pitch between holes (centre to centre)