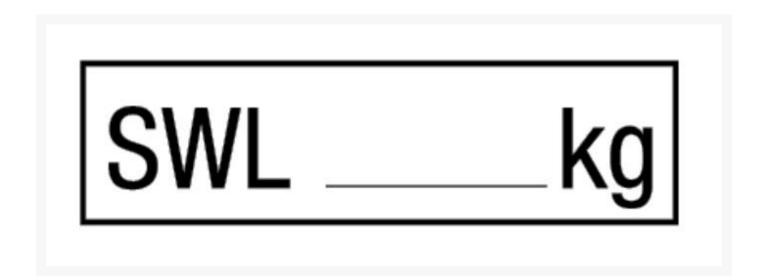

### **Short Description**

Safe working load (SWL) machinery sticker with space to write in your individual safe weight in kilograms. Sticker measures 120 mm x 450 mm, sold in a pack of 5.

#### **Description**

Blank safe working load machinery safety sticker featuring black printed text 'SWL \_\_\_\_ kg', and a space to write your own safe working load. Sticker measures 120 mm x 450 mm and is supplied in a pack of 5.