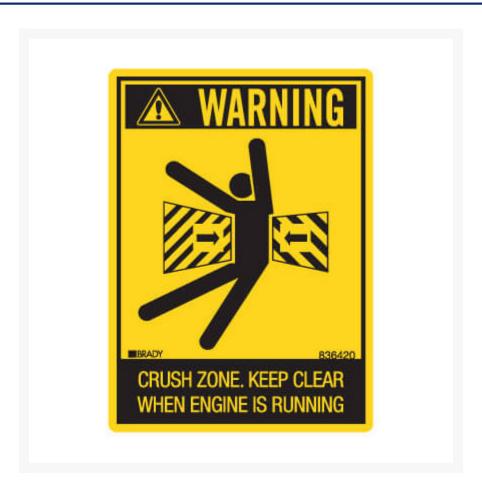

### **Short Description**

This self-adhesive sticker warns users of potentially hazardous crush zones on machinery and vehicles. 100x120mm

## **Description**

Ensure you are compliant and meet safety standards with this 'crush zone's self adhesive vehicle & truck sticker. Measuring 100 x 120mm, it is made from self-adhesive vinyl - an outdoor heavy duty permanent adhesive vinyl. Simply peel the backing paper off and apply the sticker to any clean smooth surface. This yellow and black sticker features a highly recognisable pictogram alerting machinery users to crush hazards. The compact size means it can be placed near machinery handles and openings. The legend reads 'WARNING Crush Zone, keep clear when engine is running.