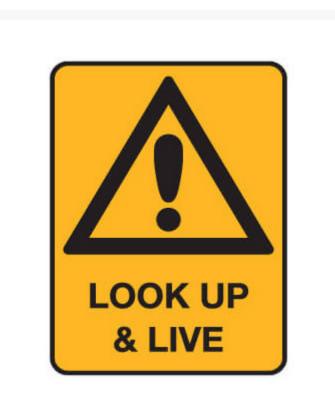

# Machinery Safety Sticker - Look Up & Live 60 x 90mm

## **Short Description**

Look up and live safety warning sticker, set of 5. Measures 90 mm x 60 mm.

## Description

Machinery safety sticker - Look up and Live, set of 5. This warning sign LOOK UP AND LIVE machinery safety

sticker measures 90 mm x 60 mm and is made from quality long lasting vinyl.

Self-adhesive vinyl labels are ideal for outdoor heavy duty permanent use. Simply peel off the backing paper and apply to any clean, dry, smooth surface. Machinery safety stickers are supplied in packs of 5. Other types are also available in this range including 'CRUSH ZONE', 'KEEP HANDS CLEAR', 'SAFETY BELT MUST BE WORN', and 'WARNING HYDRAULIC STEERING'.