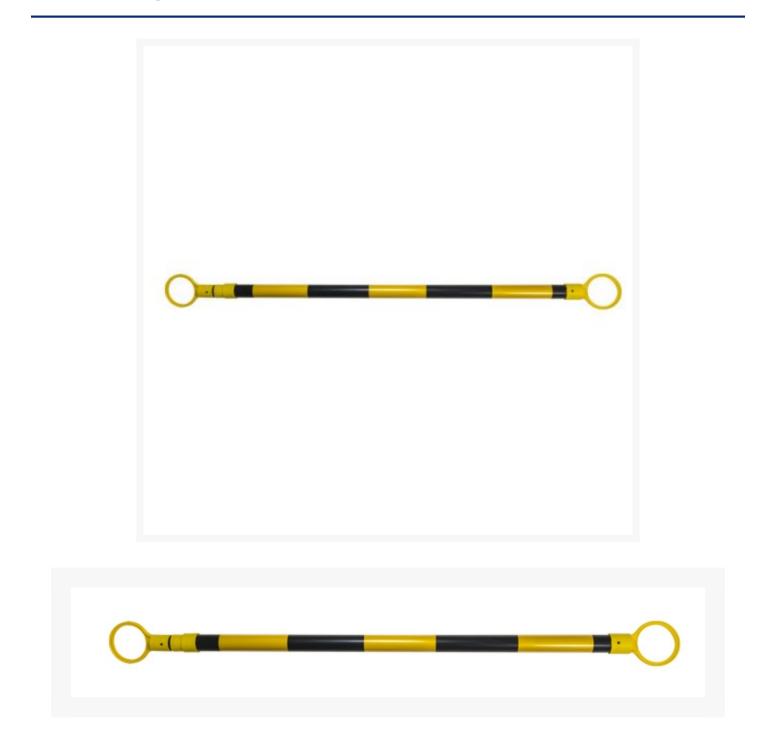

### **Short Description**

Retractable barrier bar - extends up to 2 meters in length. Also known as tiger tail bars.

#### Description

Barrier bars are a telescopic bar designed to be mounted by placing the ring shaped ends on witches hats. Barrier bars are designed to temporarily isolate areas or direct pedestrians, staff, contractors or vehicles away from hazards or restricted areas.

Barrier bars are easily connected over 2 traffic cones to create a quick and effective portable barrier system that can be extended or decreased in length as required.

Suitable for internal or external use, these highly visible bars extend up to 2 meters and fit all traffic cone sizes, plus they are extremely durable and lightweight.

#### **Additional Information**

| SKU           | 16-RBBAR     |
|---------------|--------------|
| U.O.M         | EA           |
| Weight        | 0.5          |
| Mounting Type | Traffic cone |
| Colour        | Black/Yellow |
| Length        | 2 m          |