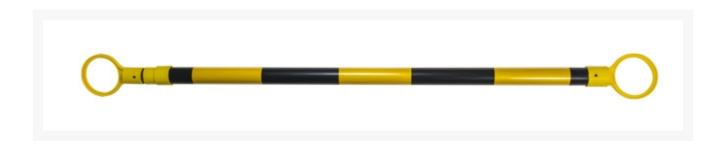

#### **Short Description**

Retractable barrier bar - extends up to 2 meters in length. Also known as tiger tail bars.

## **Description**

Barrier bars are a telescopic bar designed to be mounted by placing the ring shaped ends on witches hats. Barrier bars are designed to temporarily isolate areas or direct pedestrians, staff, contractors or vehicles away from hazards or restricted areas.

Barrier bars are easily connected over 2 traffic cones to create a quick and effective portable barrier system that can be extended or decreased in length as required.

Suitable for internal or external use, these highly visible bars extend up to 2 meters and fit all traffic conesizes, plus they are extremely durable and lightweight.