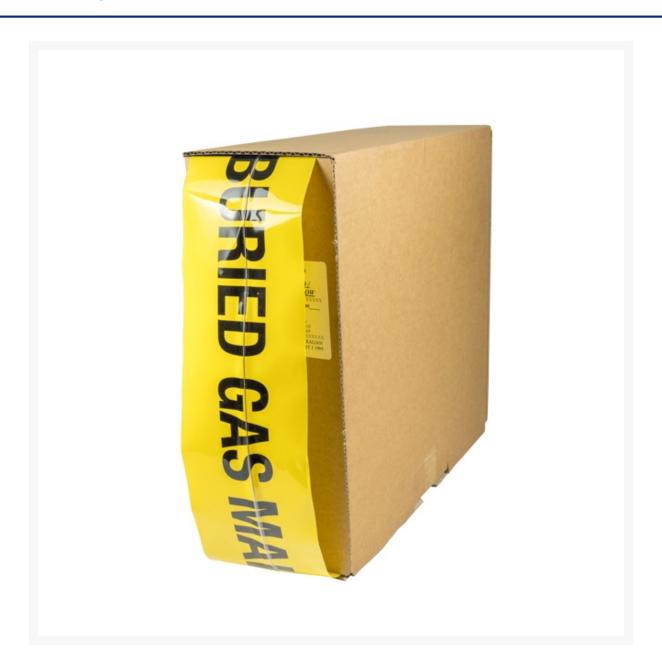

#### **Short Description**

Yellow gas main marker tape - 250 metre roll printed with "BURIED GAS MAIN". Used to warn excavators of buried cables, pipes, gas mains and other buried services. To learn more about locating underground services and staying safe during excavation work, check out our article on avoiding mishaps during underground excavation.

#### **Features:**

- Strong tear resistant yellow polyethylene
- Tape features **BURIED GAS MAIN** printed in bold black
- Detectable stainless steel tracer wire
- 250 metre roll
- Tape width 100mm
- Packaged in a handy dispenser box