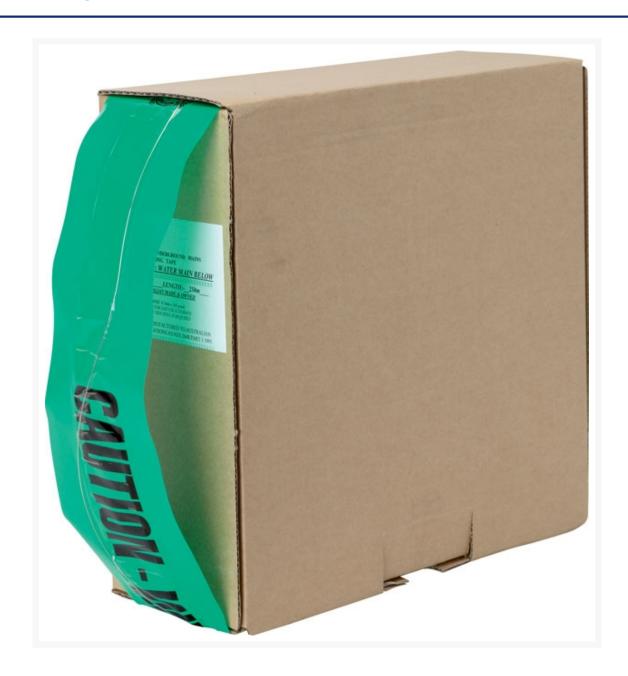

#### **Short Description**

Green water main marker tape - 250 metre roll printed with "CAUTION WATER MAIN". Used to warn excavators of buried cables, pipes, gas mains and other buried services. To learn more about locating underground services and staying safe during excavation work, check out our article on avoiding mishaps during underground excavation.

#### **Description**

Detectable Mains Marker tapes also known as underground warning tapes provide a warning message to identify buried services and dangers beneath the ground. Packaged in handy dispenser box these markers are ideal for poly or PVC services.