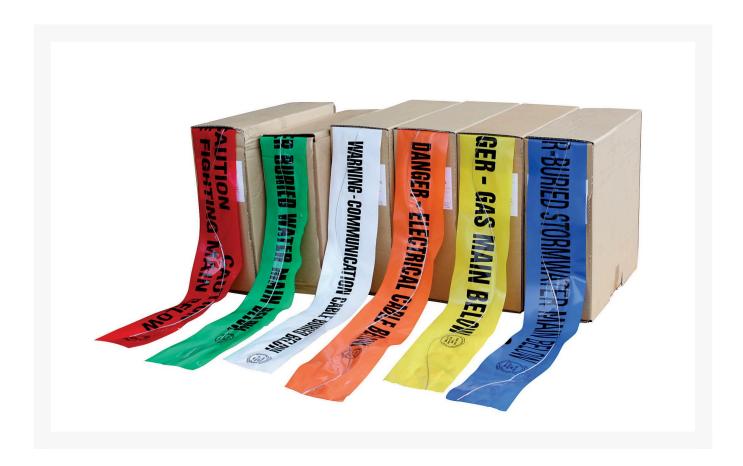

## Brightly coloured tapes display a range of detectable danger warnings

WATER MAIN
RECYCLED WATER MAIN
GAS MAIN
SEWER MAIN
ELECTRICITY MAIN
STORMWATER MAIN
COMMUNICATION MAIN

# POTABLE WATER MAIN FIRE FIGHTING MAIN

Mains Marker tape should be laid above underground services evenly between the service and the surface, providing a warning to machine operators before any damage to the service is caused during an excavation.