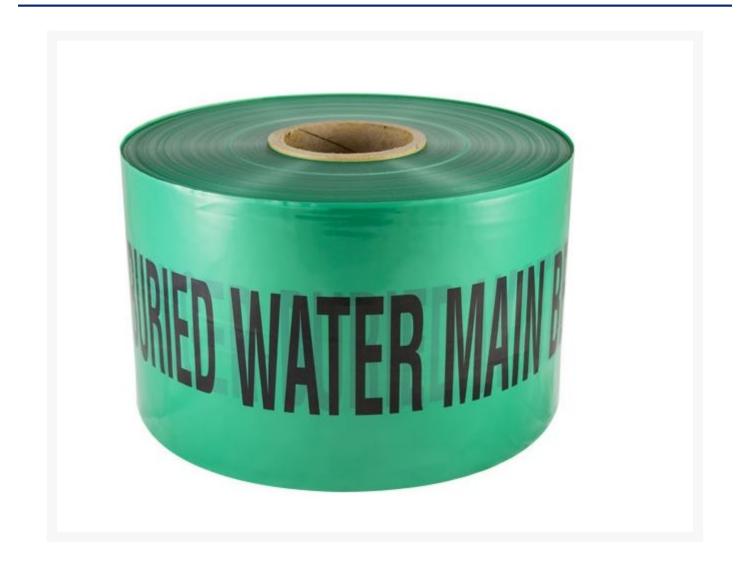

### **Short Description**

Green buried water mains marker tape - 500 metre roll printed with "BURIED WATER MAIN". Used to warn excavators of buried cables, pipes, gas mains and other buried services. To learn more about locating

#### Features:

- Strong tear resistant green polyethylene
- Tape features **BURIED WATER MAIN** printed in bold black
- Manufactured in accordance with AS/NZS 2648.1
- Lead free
- 500 metre roll
- Tape width 150mm