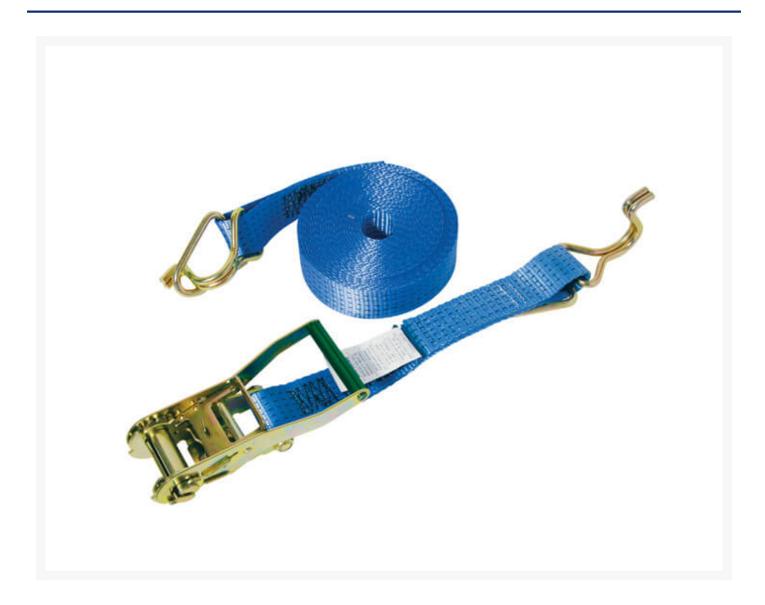

### **Short Description**

Heavy duty truck type ratchet tie down. 48mm x 9m x 2 Tonne lashing capacity.

### **Description**

These heavy duty ratcheting tie downs are ideal for any kind of fixing and securing. The truck type ratchet has a hook and keeper at one end and a ratcheting mechanism at the other.

The 9m long tie down has a 2t lashing capacity and is 48mm wide. Tested to AS/NZS4380:2001, it provides reliable and strong load fixing.

- Truck Type
- Heavy duty webbing tie down
- Supplied with protective sleeves
- 48mm wide
- 9m long
- 2 tonne lashing capacity
- Tested to AS/NZS 4380:2001