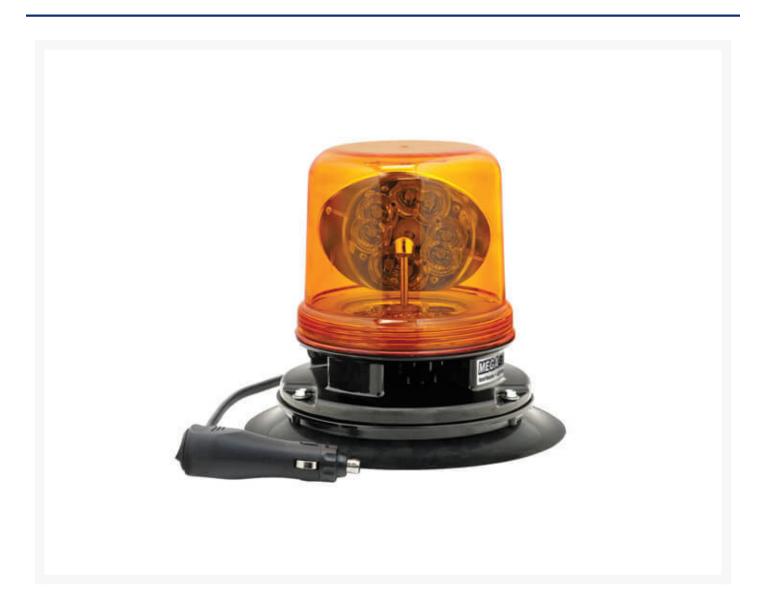

# Heavy Duty Magnetic Rotating LED Beacon

### **Short Description**

Megabrite rotating beacon, 1-24 volt LED lamps for superior brightness.

### **Description**

Rotating LED emergency beacon light for traffic controllers, road work projects and support vehicles that require extra visibility. This premium quality Megabrite vehicle lamp features a heavy magnetic attachment to easily position the beacon on the roof of a car or cab. The strong magnet ensures a secure and rugged installation. Includes a 3 year warranty for peace of mind.

#### **Features:**

- New freeform optics lens puts out 43% more light than other beacons
- Belt driven
- Easy magnetic attachment to the roof of any vehicle
- Superior LED brightness offers a rotating 'flashing' effect
- Magnetic attachment
- 3 year warranty on all heavy duty rotating beacons
- Available in 12V or 24V