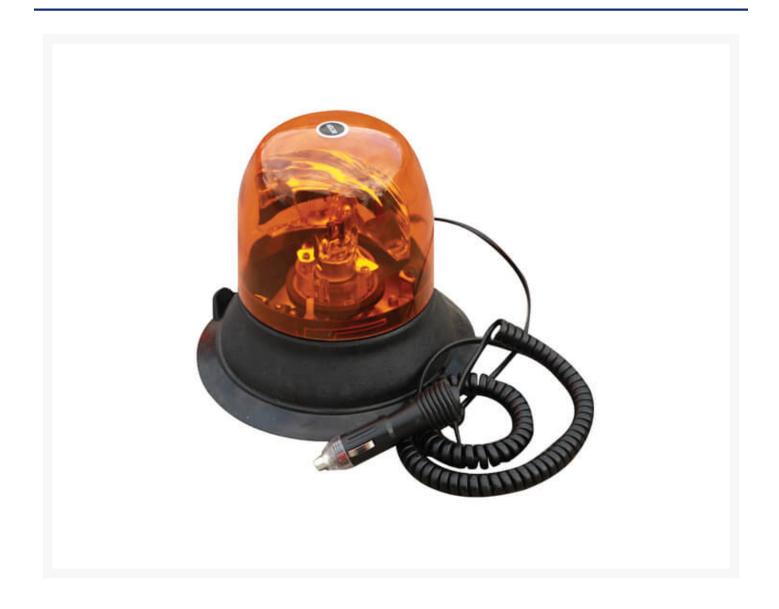

# **Short Description**

MegaBrite rotating vehicle beacon, 12V. Magnetic rotating vehicle hazard light with cigarette lighter connection and spiral lead.

### Description

Rotating LED emergency beacon light for traffic controllers, road work projects and support vehicles that require extra visibility. This high quality Megabrite vehicle lamp features a standard magnetic attachment to easily position the beacon on the roof of a car or cab. The strong magnet light is supplied with a cigarette lighter plug and spiral lead, ensuring a secure and rugged installation. Includes a 1 year warranty for peace of mind.

#### Features:

- Easy magnetic attachment to the roof of any vehicle
- Bright lamp offers a rotating 'flashing' effect
- Supplied with cigarette lighter plug and spiral lead
- 1 year warranty
- Available in 12V only