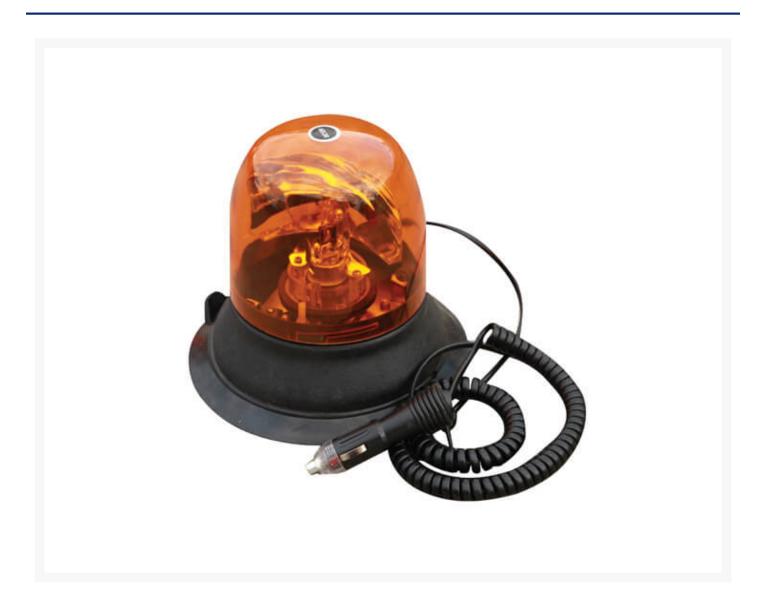

#### **Short Description**

MegaBrite rotating vehicle beacon, 12V. Magnetic rotating vehicle hazard light with cigarette lighter connection and spiral lead.

### **Description**

Rotating LED emergency beacon light for traffic controllers, road work projects and support vehicles that require extra visibility. This high quality Megabrite vehicle lamp features a standard magnetic attachment to easily position the beacon on the roof of a car or cab. The strong magnet light is supplied with a cigarette lighter plug and spiral lead, ensuring a secure and rugged installation. Includes a 1 year warranty for peace of mind.

#### **Features:**

- Easy magnetic attachment to the roof of any vehicle
- Bright lamp offers a rotating 'flashing' effect
- Supplied with cigarette lighter plug and spiral lead
- 1 year warranty
- Available in 12V only