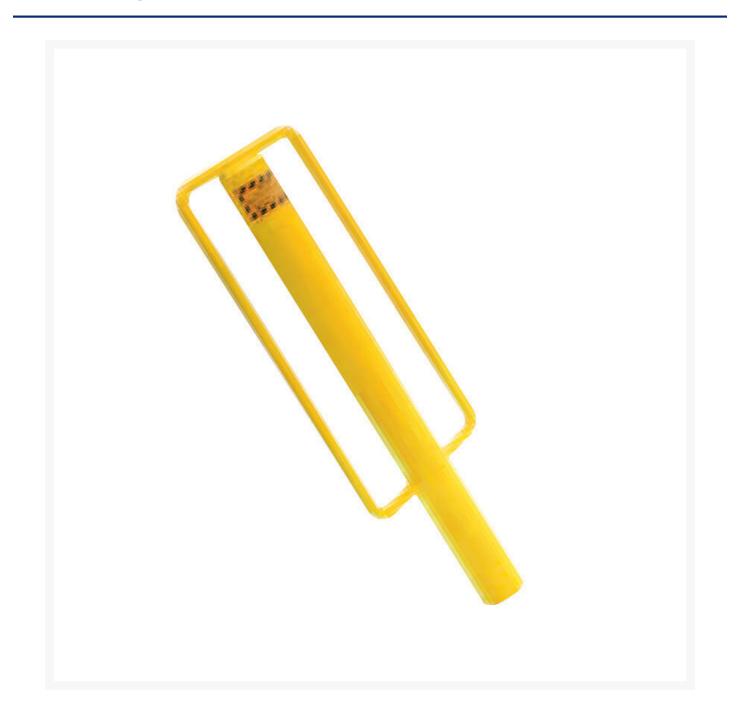

## **Short Description**

Constructor Safe post driver, 800mm

#### Description

Steel star post driver makes it easy to install star pickets, Waratahs or fence posts. Rugged construction and large dual handles give good grip enabling you to drive posts into the ground with ease. This star picket driver is a handy manual tool that's essential for any workers driving star pickets repeatedly. Using a star post driver saves time and effort on the job.