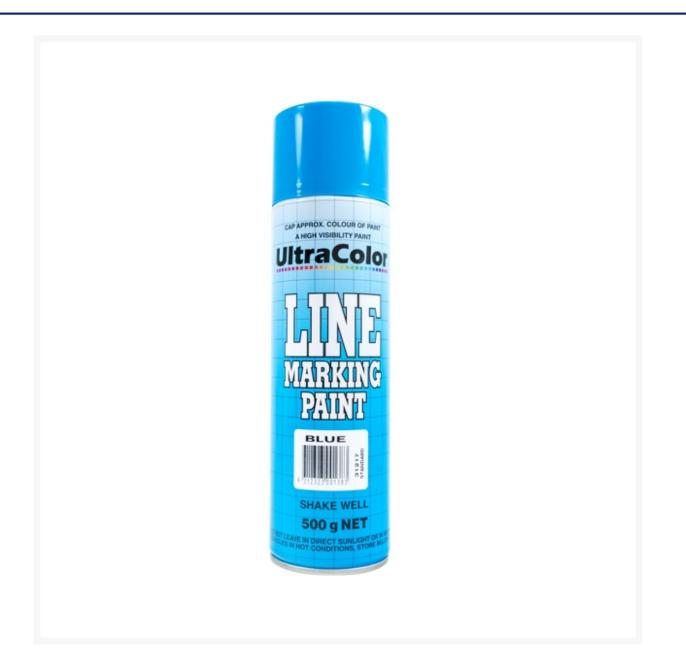

# Ultracolour Line Marking Paint 500g - Blue

### **Short Description**

Line Marking Paint 500g can in bright blue.

## Description

Aerosol line marking paint for inverted applications. This permanent blue line marking paint for roads, car parks etc comes in convenient 500ml cans. The quality Ultracolour brand is well known in the line marking sector as an excellent quality paint. The 500g can fits easily into many linemarking machines, providing a straight and consistent blue line. Cans are now supplied with caps for machine use.