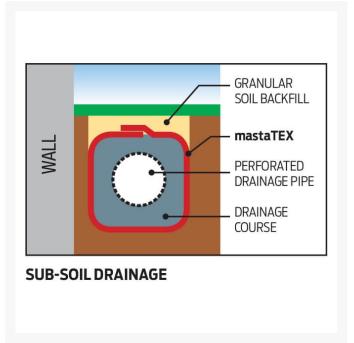

#### **Short Description**

mastaTEX™FiltaFabric FW grade 1m x 50m roll ideal for behind retaining walls, drainage, filtration, soil stockpile as temporary erosion control and subsoil filter.

#### **Applications:**

- Temporary erosion control
- Temporary drain silt protection
- Soil stockpiles
- Behind Retaining Walls
- Subsoil Filter
- Drainage
- Filtration

mastaTEX<sup>™</sup> FiltaFab is not approved to be used on road or railways due to the mechanical properties of a short fiber material.