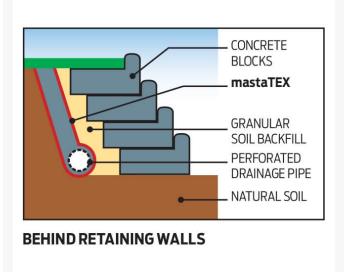

#### **Short Description**

mastaTEX™FiltaFabric FW grade 1m x 50m roll ideal for behind retaining walls, drainage, filtration, soil stockpile as temporary erosion control and subsoil filter.

#### Description

mastaTEX<sup>™</sup> FiltaFab is a high-quality staple fibre geotextile filter fabric, designed for landscaping and small civil works. Due to the 3 dimensional structure, it provides an effective drainage material both through the pores or within the fabric itself. mastaTEX<sup>™</sup> FiltaFab is most commonly used as a filtration layer in trenches, as a pipe and aggregate wrap or behind retaining walls.

#### **Applications:**

- Temporary erosion control
- Temporary drain silt protection
- Soil stockpiles
- Behind Retaining Walls
- Subsoil Filter
- Drainage
- Filtration

mastaTEX<sup>™</sup> FiltaFab is not approved to be used on road or railways due to the mechanical properties of a short fiber material.