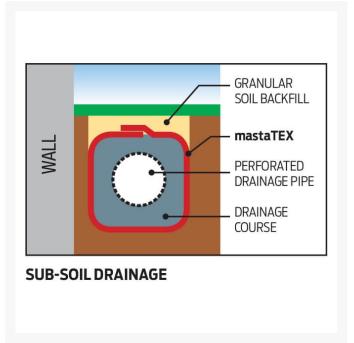

#### **Short Description**

mastaTEX™FiltaFabric FW grade 1m x 50m roll ideal for behind retaining walls, drainage, filtration, soil stockpile as temporary erosion control and subsoil filter.

#### Description

mastaTEX<sup>™</sup> FiltaFab is a high-quality staple fibre geotextile filter fabric, designed for landscaping and small civil works. Due to the 3 dimensional structure, it provides an effective drainage material both through the pores or within the fabric itself. mastaTEX<sup>™</sup> FiltaFab is most commonly used as a filtration layer in trenches, as a pipe and aggregate wrap or behind retaining walls.

#### **Applications:**

- Temporary erosion control
- Temporary drain silt protection
- Soil stockpiles
- Behind Retaining Walls
- Subsoil Filter
- Drainage
- Filtration

mastaTEX<sup>™</sup> FiltaFab is not approved to be used on road or railways due to the mechanical properties of a short fiber material.