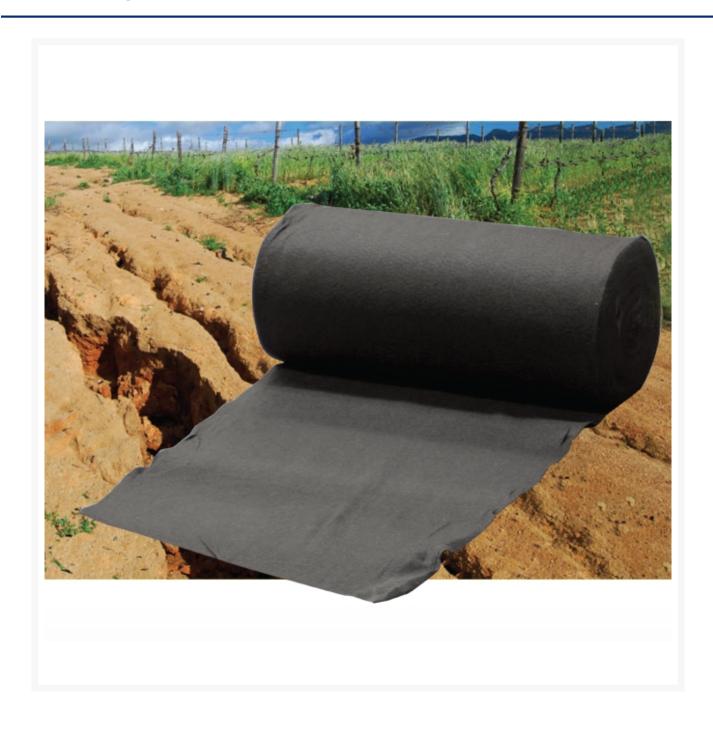

#### **Short Description**

mastaTEX FiltaFabric FW grade, 4m x 100m roll ideal for behind retaining walls, drainage, filtration, soil stockpile as a temporary erosion control and subsoil filter.

### **Description**

mastaTEX™ FiltaFab is a high-quality staple fibre geotextile filter fabric, designed for landscaping and small civil works. Due to the 3 dimensional structure, it provides an effective drainage material both through the pores or within the fabric itself. mastaTEX™ FiltaFab is most commonly used as a filtration layer in trenches, as a pipe and aggregate wrap or behind retaining walls.