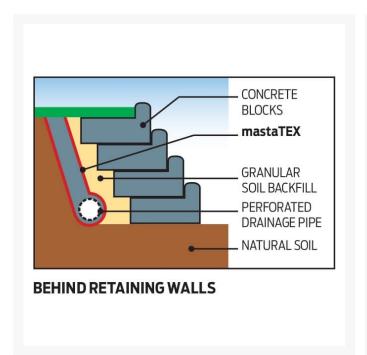

#### **Applications:**

- Temporary erosion control
- Temporary drain silt protection
- Soil stockpiles
- Behind Retaining Walls
- Subsoil Filter
- Drainage
- Filtration

mastaTEX™ FiltaFab is not approved to be used on road or railways due to the mechanical properties of a short fiber material.