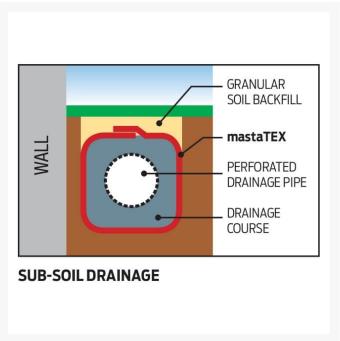

### **Description**

mastaTEX™ FiltaFab is a high-quality staple fibre geotextile filter fabric, designed for landscaping and small civil works. Due to the 3 dimensional structure, it provides an effective drainage material both through the pores or within the fabric itself. mastaTEX™ FiltaFab is most commonly used as a filtration layer in trenches, as a pipe and aggregate wrap or behind retaining walls.

#### **Applications:**

- Temporary erosion control
- Temporary drain silt protection
- Soil stockpiles
- Behind Retaining Walls
- Subsoil Filter
- Drainage
- Filtration

mastaTEX™ FiltaFab is not approved to be used on road or railways due to the mechanical properties of a short fiber material.