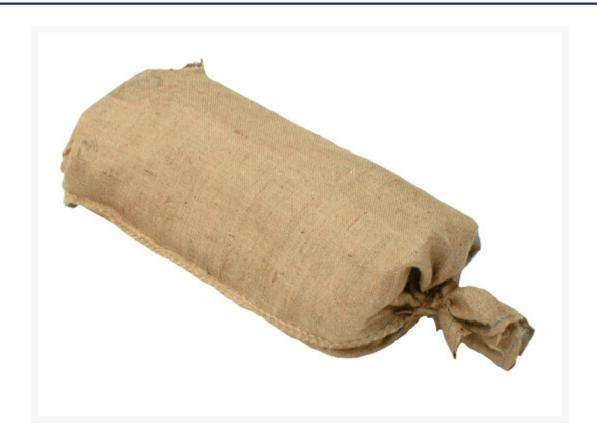

### **Short Description**

SILTmasta hessian sand bags measure 830 mm x 340 mm. **Note: minimum order quantity is 100.** 

#### **Description**

Durable hessian sand bags, ready to fill. Sand bags are ideal for temporary water diversion, retaining walls or weighing down road signs. Made from traditional and natural hessian, they are tough and durable with leak-proof stitching. Sold empty, they are an essential addition to any drainage, construction or road work operation. Each bag measures 830 mm x 340 mm.