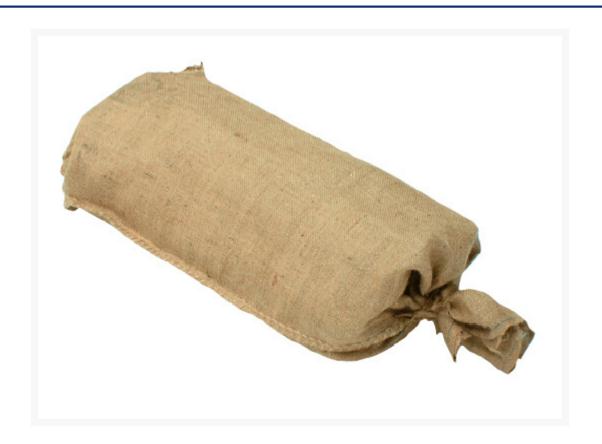

#### **Short Description**

SILTmasta hessian sand bags measure 830 mm x 340 mm. **Note: minimum order quantity is 100.** 

#### Description

Durable hessian sand bags, ready to fill. Sand bags are ideal for temporary water diversion, retaining walls or weighing down road signs. Made from traditional and natural hessian, they are tough and durable with leak-proof stitching. Sold empty, they are an essential addition to any drainage, construction or road work operation. Each bag measures 830 mm x 340 mm.