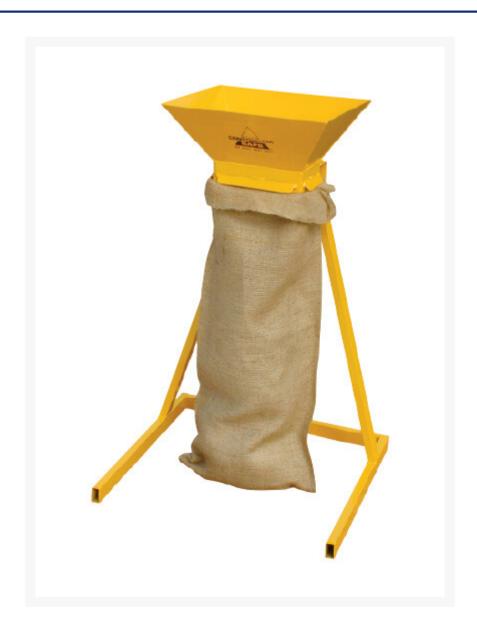

### **Short Description**

Utilising sandbags for flood control and construction work can be labour intensive. Filling hessian bags using

a shovel takes 2 people and in recent years sandbag hoppers have become an increasingly popular choice to reduce the time taken to fill bags. This hopper style sandbag filler makes it easy to fill sandbags, requiring just one person.

## **Description**

Make light work of filling sand bags, requires only one person. This saves the worker from bending and lifting and potentially causing sprains and strains. In turn, using a sandbag filler can help your business reduce WHS claims. Can be used for both sand bags and SILTmasta™ Silt Bags.