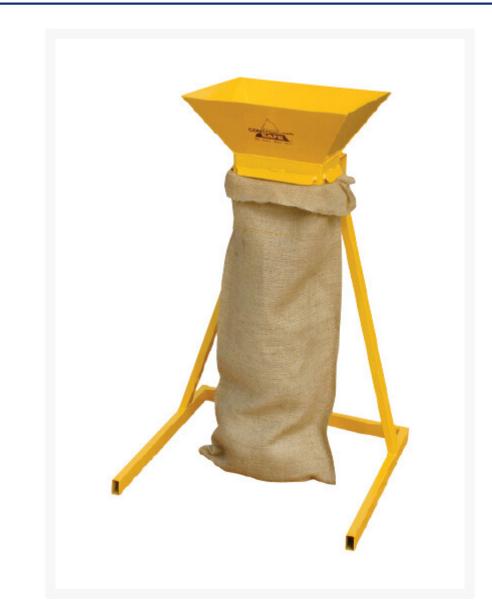

### **Short Description**

Utilising sandbags for flood control and construction work can be labour intensive. Filling hessian bags using

a shovel takes 2 people and in recent years sandbag hoppers have become an increasingly popular choice to reduce the time taken to fill bags. This hopper style sandbag filler makes it easy to fill sandbags, requiring just one person.

## Description

Make light work of filling sand bags, requires only one person. This saves the worker from bending and lifting and potentially causing sprains and strains. In turn, using a sandbag filler can help your business reduce WHS claims. Can be used for both sand bags and SILTmasta<sup>™</sup> Silt Bags.