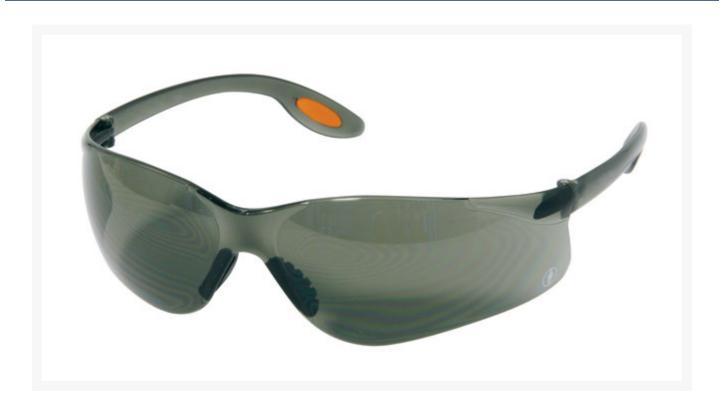

#### **Short Description**

Extreme wraparound safety glasses feature a smoke lens. These safety spectacles are manufactured to meet Australian and New Zealand Standards AS/NZS1337 and are approved as a medium impact safety spectacle.

# **Description**

Jaybro's range of Extreme Safety Glasses provide superior user comfort. With a sense of style, the Extreme medium impact eyewear helps reduce eye injuries and mishaps whilst on the job.

Offering protection against dust, debris and flying materials, the Extreme features a stylish one-piece design

which includes a soft rubber nosepiece. These ergonomic safety glasses are very comfortable making them ideal for all day wear.

The wrap around lens ensures greater protection and soft temple arms reduce pressure behind the ears. Approved to Australian Standards AS/NZS1337 for Medium Impact safety glasses. The Extreme safety specs provide lightweight and economical protection.

Supplied with a smoke lens, they are also available with clear or copper lenses.