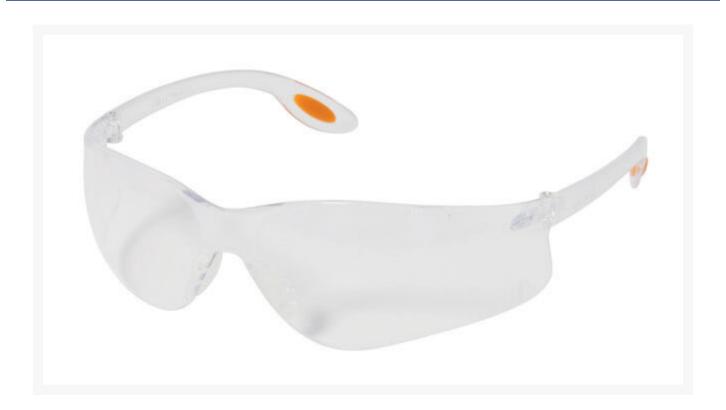

### **Short Description**

Extreme wraparound safety glasses feature a clear lens. These safety spectacles are manufactured to meet Australian and New Zealand Standards AS/NZS1337 and are approved as a medium impact safety spectacle.

## **Description**

Jaybro's range of Extreme Safety Glasses provide superior user comfort. With a sense of style, the Extreme medium impact eyewear helps reduce eye injuries and mishaps whilst on the job.

Offering protection against dust, debris and flying materials, the Extreme features a stylish one-piece design

which includes a soft rubber nosepiece. These ergonomic safety glasses are very comfortable making them ideal for all day wear.

The wrap around lens ensures greater protection and soft temple arms reduce pressure behind the ears. Approved to Australian Standards AS/NZS1337 for Medium Impact safety glasses. The Extreme safety specs provide lightweight and economical protection.

Supplied with a clear lens, they are also available with smoke or copper lenses.