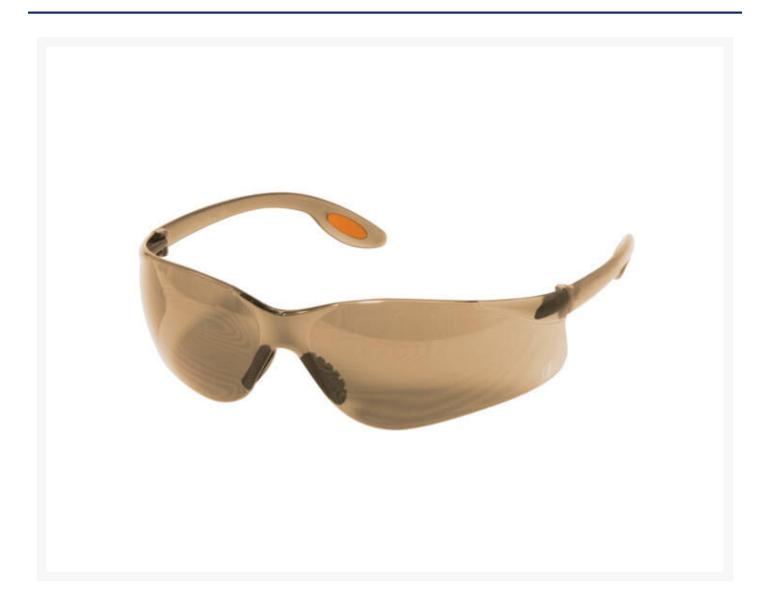

# **Extreme Safety Glasses - Copper**

## **Short Description**

AS/NZS1337 Approved Medium Impact safety glasses provide lightweight and economical protection.

#### **Description**

Provides superior comfort, fit and protection. The Extreme range of safety eyewear features a stylish design, one piece wraparound style lens and soft temple arms to reduce pressure behind the ears. A soft nose piece and lightweight construction make the Extreme safety glasses ideal for all day wear. Supplied with a copper lens, also available with a clear or smoke lens.