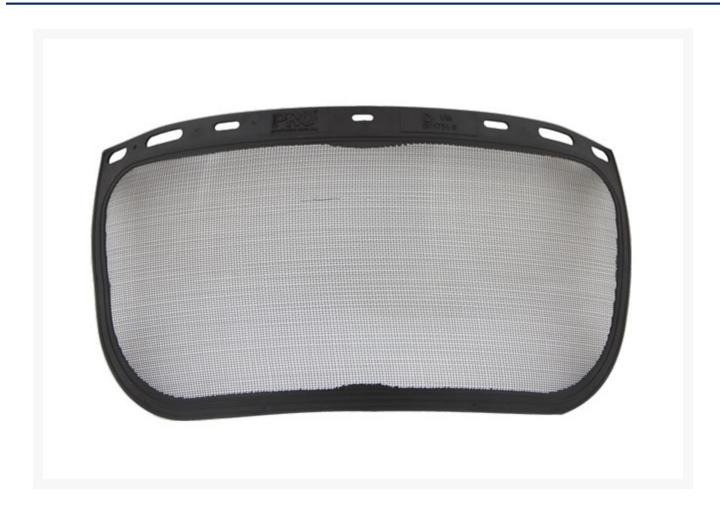

### **Short Description**

Single replacement Visor that suits PRO Choice chainsaw head protection. Durable stainless steel design, ideal as a spare visor or as a replacement for lost or damaged visors.

## **Description**

Replacement mesh visor for use with our chainsaw head protection safety helmet. This is for a single replacement mesh visor only. Jaybro also stock clear visors, visor holder caps and chainsaw head protection kits.

This visor fits pro choice browguards - BG and HHBGE. Manufactured from high-quality Stainless Steel and is a one piece wrap around design.

Donning PPE including head and face protection is essential for professionals. Using a chainsaw or brush cutter places the users in a high-risk category for injury resulting from debris.