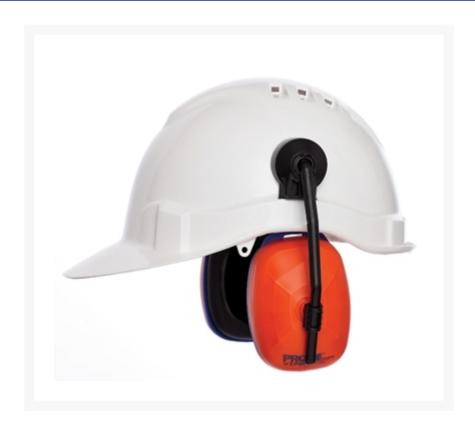

# Viper Earmuff 26 dBA Cap Attached Earmuffs for Hard Hat

## **Short Description**

Cap attached earmuff, 26 dBA with adaptor (**Hard Hat not included**). Class 5, SLC80 26 dB suits all ProChoice hard hats. Hearing protection for noise levels to 110 dB

## **Description**

• Class 5, SLC80 26 dB

- Hearing protection for noise levels to 110dB(A)
- Solid, lightweight ear cup construction
- High quality ear cushions
- Inner foam and soft cushions provide comfort during extended wear
- Low clamping force applies minimum pressure while maintaining a tight, snug seal
- AS1270 Approved