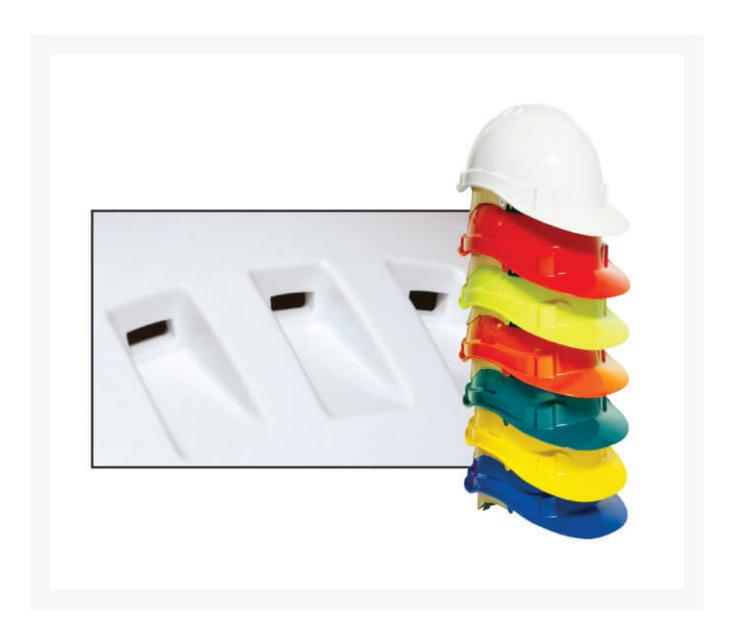

Approved to Australian Standards, this hard hat is an essential item for any building area, construction site, workplace, factory, roadwork or civil application.

Premium vented hard hats are available in a range of colours: Blue, Fluoro Yellow, Green, Orange, Dark Red, White, Yellow.

#### **Features:**

- Lightweight, durable ABS shell
- 6 air vents for increased air circulation & comfort
- 6 point pushlock harness
- Sweatband prevents perspiration build-up
- Extended peak for added protection
- Edge gutter to deflect rain
- Colours: Blue, Fluoro Yellow, Green, Orange, Dark Red, White, Yellow