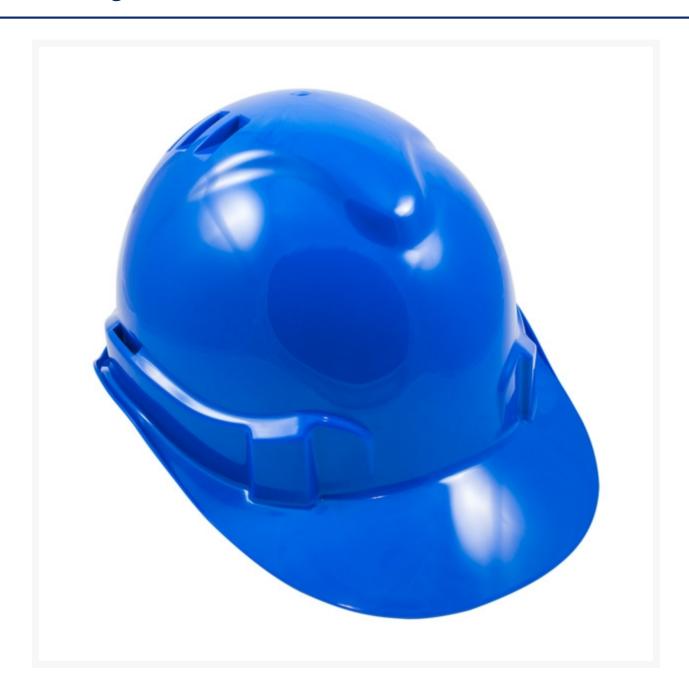

### **Short Description**

Premium vented hard hat in blue

### **Description**

Premium hard hat with 6 point pushlock harness and vents for added comfort. This hard hat is lightweight in design with moulded air vents and a cotton sweatband, helping to prevent perspiration and humidity build-up in hot environments. The premium vented hard hat has an extended peak for added protection and an additional edge gutter to catch and deflect rain. With a six point push lock harness, it is easy to adjust for wearer comfort.

Approved to Australian Standards, this hard hat is an essential item for any building area, construction site, workplace, factory, roadwork or civil application.

Premium vented hard hats are available in a range of colours: Blue, Fluoro Yellow, Green, Orange, Dark Red, White, Yellow.