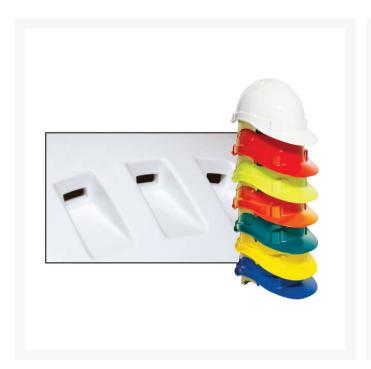

Approved to Australian Standards, this hard hat is an essential item for any building area, construction site, workplace, factory, roadwork or civil application.

Premium vented hard hats are available in a range of colours: Blue, Fluoro Yellow, Green, Orange, Dark Red, White, Yellow.

#### **Features:**

- Lightweight, durable ABS shell
- 6 air vents for increased air circulation & comfort
- 6 point pushlock harness
- Sweatband prevents perspiration build-up
- Extended peak for added protection
- Edge gutter to deflect rain
- Colours: Blue, Fluoro Yellow, Green, Orange, Dark Red, White, Yellow