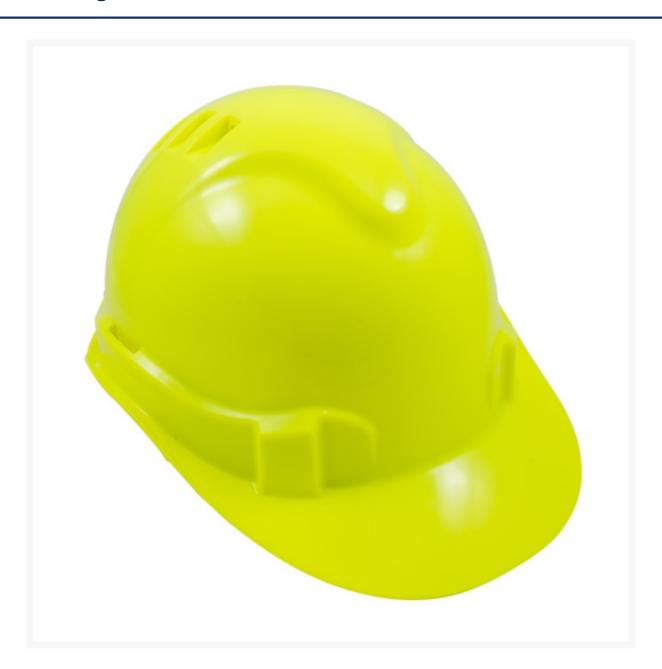

### **Short Description**

Premium vented hard hat in fluoro yellow

### **Description**

Premium hard hat with 6 point pushlock harness and vents for added comfort. This hard hat is lightweight in design with moulded air vents and a cotton sweatband, helping to prevent perspiration and humidity build-up in hot environments. The premium vented hard hat has an extended peak for added protection and an additional edge gutter to catch and deflect rain. With a six point push lock harness, it is easy to adjust for wearer comfort.

#### **Features:**

- Lightweight, durable ABS shell
- 6 air vents for increased air circulation & comfort
- 6 point pushlock harness
- Sweatband prevents perspiration build-up
- Extended peak for added protection
- Edge gutter to deflect rain
- Colours: Blue, Fluoro Yellow, Green, Orange, Dark Red, White, Yellow