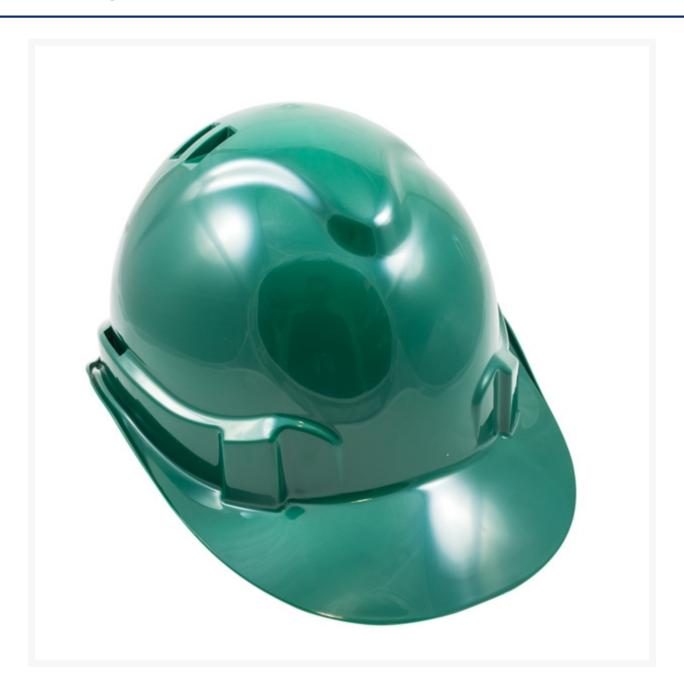

## **Short Description**

Premium vented hard hat in green

### **Description**

Premium hard hat with 6 point pushlock harness and vents for added comfort. This hard hat is lightweight in design with moulded air vents and a cotton sweatband, helping to prevent perspiration and humidity build-up in hot environments. The premium vented hard hat has an extended peak for added protection and an additional edge gutter to catch and deflect rain. With a six point push lock harness, it is easy to adjust for wearer comfort.

Approved to Australian Standards, this hard hat is an essential item for any building area, construction site, workplace, factory, roadwork or civil application.

Premium vented hard hats are available in a range of colours: Blue, Fluoro Yellow, Green, Orange, Dark Red, White, Yellow.