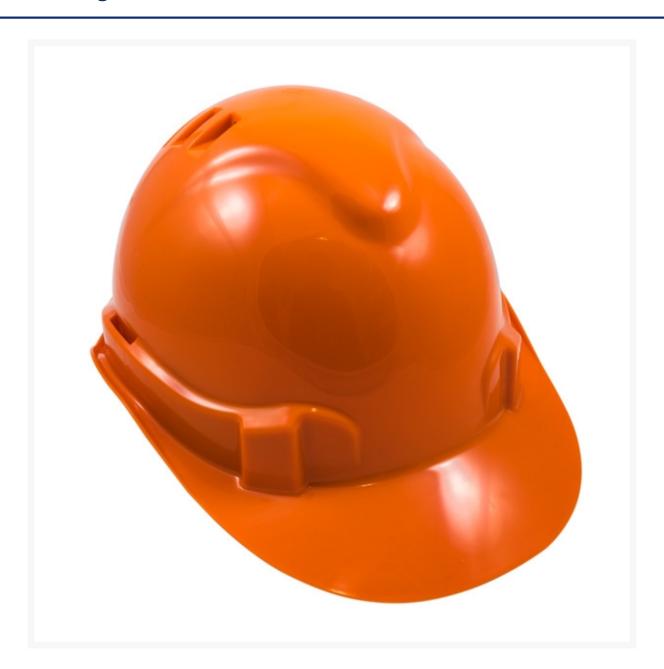

### **Short Description**

Premium vented hard hat in orange

### **Description**

Premium hard hat with 6 point pushlock harness and vents for added comfort. This hard hat is lightweight in design with moulded air vents and a cotton sweatband, helping to prevent perspiration and humidity build-up in hot environments. The premium vented hard hat has an extended peak for added protection and an additional edge gutter to catch and deflect rain. With a six point push lock harness, it is easy to adjust for wearer comfort.