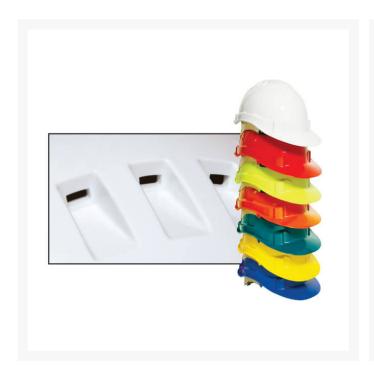

Approved to Australian Standards, this hard hat is an essential item for any building area, construction site, workplace, factory, roadwork or civil application.

Premium vented hard hats are available in a range of colours: Blue, Fluoro Yellow, Green, Orange, Dark Red, White, Yellow.

#### **Features:**

- Lightweight, durable ABS shell
- 6 air vents for increased air circulation & comfort
- 6 point pushlock harness
- Sweatband prevents perspiration build-up
- Extended peak for added protection
- Edge gutter to deflect rain
- Colours: Blue, Fluoro Yellow, Green, Orange, Dark Red, White, Yellow