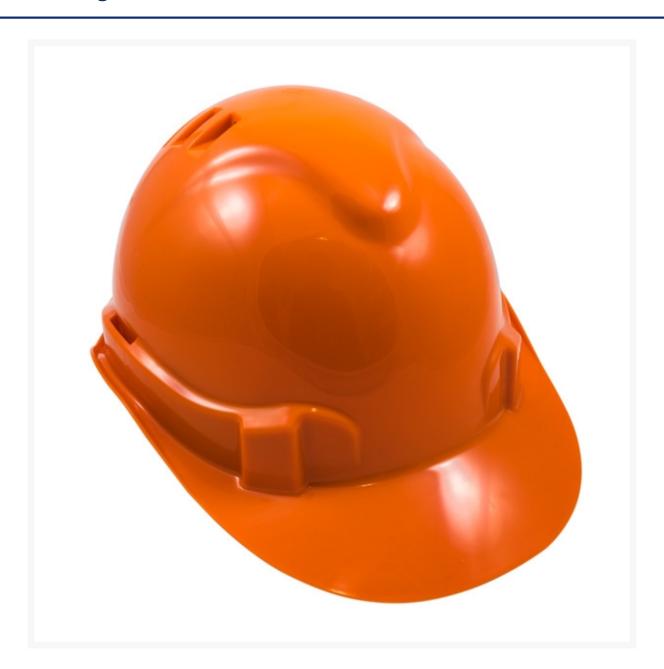

### **Short Description**

Premium vented hard hat in orange

### **Description**

Premium hard hat with 6 point pushlock harness and vents for added comfort. This hard hat is lightweight in design with moulded air vents and a cotton sweatband, helping to prevent perspiration and humidity build-up in hot environments. The premium vented hard hat has an extended peak for added protection and an additional edge gutter to catch and deflect rain. With a six point push lock harness, it is easy to adjust for wearer comfort.

#### **Features:**

- Lightweight, durable ABS shell
- 6 air vents for increased air circulation & comfort
- 6 point pushlock harness
- Sweatband prevents perspiration build-up
- Extended peak for added protection
- Edge gutter to deflect rain
- Colours: Blue, Fluoro Yellow, Green, Orange, Dark Red, White, Yellow