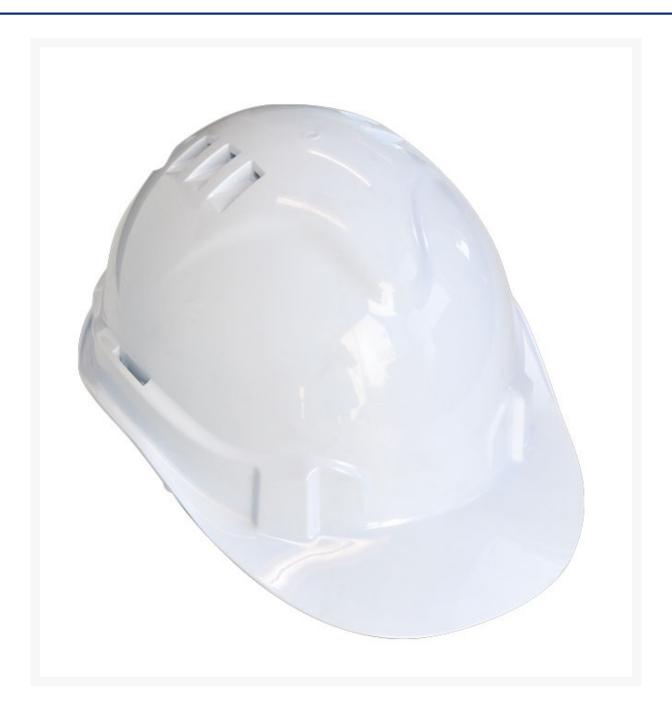

### **Short Description**

Premium vented hard hat in white. We can print your logo on hard hats - for more information on custom printed hard hats, please call our customer service team. Do you know when to replace your hard hat? Take a look at our article on safety helmet expiry dates.

#### **Description**

Premium hard hat with 6 point pushlock harness and vents for added comfort. This hard hat is lightweight in design with moulded air vents and a cotton sweatband, helping to prevent perspiration and humidity build-up in hot environments. The premium vented hard hat has an extended peak for added protection and an additional edge gutter to catch and deflect rain. With a six point push lock harness, it is easy to adjust for wearer comfort.

#### **Features:**

- Lightweight, durable ABS shell
- 6 air vents for increased air circulation & comfort
- 6 point pushlock harness
- Sweatband prevents perspiration build-up
- Extended peak for added protection
- Edge gutter to deflect rain
- Colours: Blue, Fluoro Yellow, Green, Orange, Dark Red, White, Yellow