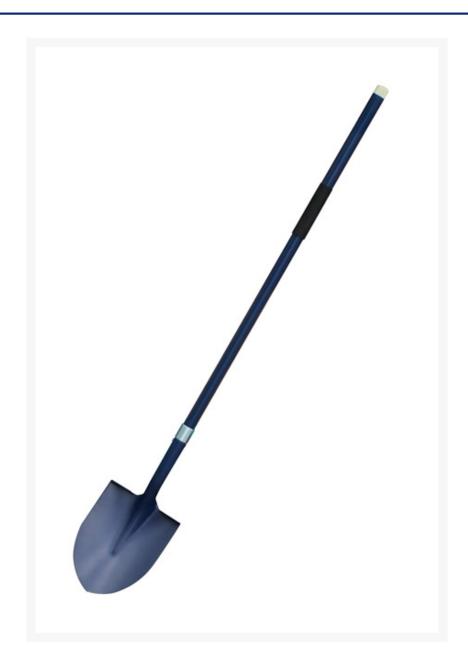

### **Short Description**

Ideal for digging drains, holes and general work, this plumber shovel is made from fibreglass and features a convenient long handle.

### **Description**

This plumber shovel is ideal for Ideal for digging drains, holes and all types of general work. It's narrow face is useful for plumbing and draining operations such as laying pipe, as well as for general shifting, moving and spreading.

- Strong blade is tough enough for most rugged jobs
- Premium fibreglass handle for extra leverage
- Pointed blade allows for easy digging
- Non-slip mid and end grips
- Heavy duty steel socket
- Reinforced steel collar
- Long handle
- Navy blue