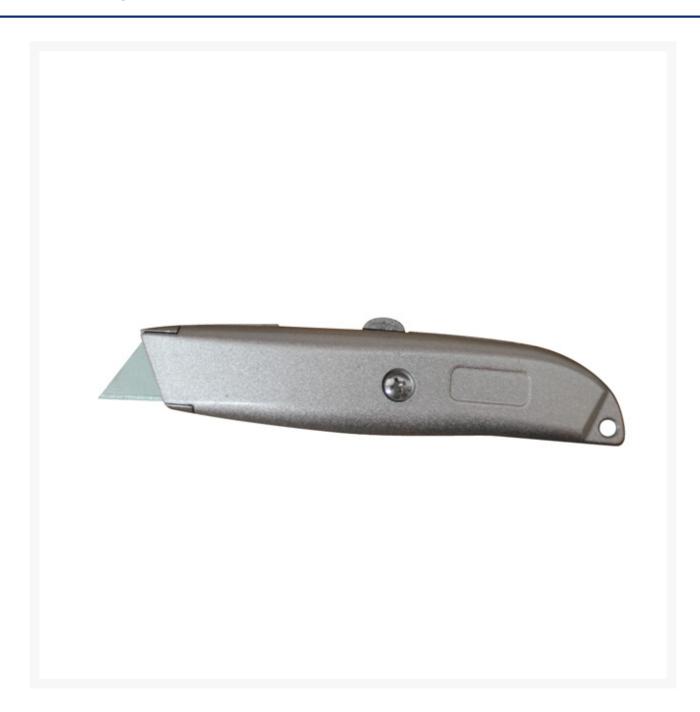

### **Short Description**

utility knife / box cutter, retractable and replaceably blade design.

### **Description**

Die-cast metal utility cutting knife with retractable blade. A handy pocket size box cutter that is recommended for any contractors tool box.

#### What is A box cutter?

A box cutter also known as a utility knife is a cast metal or plastic handled cutter that contains a retractable blade.

Common variations of the blades are a solid blade and a snap-off style blade, designed to snap of as the blade becomes blunt.

Box cutters use the sliding blade for increased safety purposes. The user can simply slide the blade out, make a cut and the blade then retracts, ensuring the blade can not cut the user by mistake.