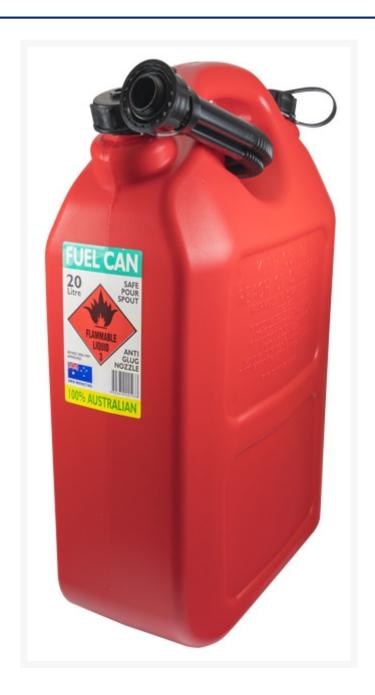

## **Short Description**

20 litre Jerry Can, Poly Fuel Container - Red. Ideal for transporting and storing fuel onsite for machinery and other purposes.

### Description

This handy portable fuel container holds up to 20 litres of fuel or many other fluids. Referred to as Jerry Cans, this unit, made from a high-quality plastic moulded poly is extremely durable.

An Australian made product, with safe pour spout, anti-glug nozzle preventing spillage and saving you money. The durable construction of this Jerry Can mean you can trust this product to perform day in and day out onsite.

Able to safely store and transport flammable liquids 3 rated products. It has a tight fitting cap to prevent messy spills and leakage during travelling.

Manufactured to comply with the current Australian standards.