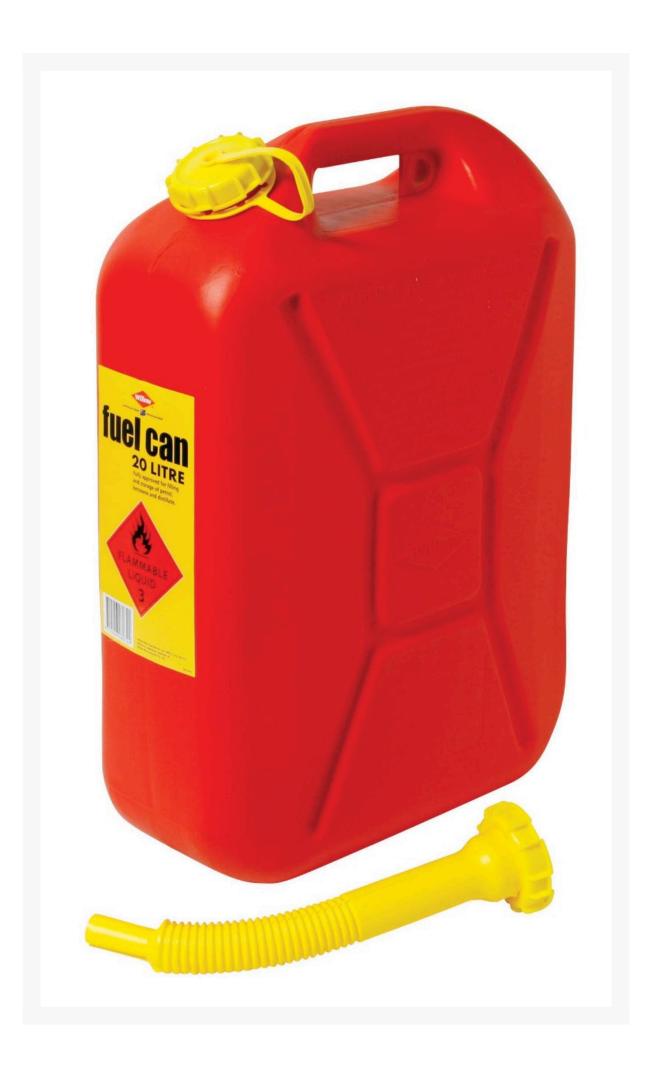

### **Description**

This handy portable fuel container holds up to 20 litres of fuel or many other fluids. Referred to as Jerry Cans, this unit, made from a high-quality plastic moulded poly is extremely durable.

An Australian made product, with safe pour spout, anti-glug nozzle preventing spillage and saving you money. The durable construction of this Jerry Can mean you can trust this product to perform day in and day out onsite.

Able to safely store and transport flammable liquids 3 rated products. It has a tight fitting cap to prevent messy spills and leakage during travelling.

Manufactured to comply with the current Australian standards.