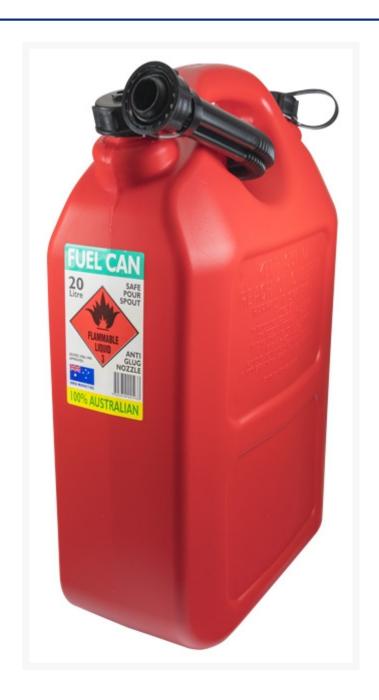

### **Description**

This handy portable fuel container holds up to 20 litres of fuel or many other fluids. Referred to as Jerry Cans, this unit, made from a high-quality plastic moulded poly is extremely durable.

An Australian made product, with safe pour spout, anti-glug nozzle preventing spillage and saving you money. The durable construction of this Jerry Can mean you can trust this product to perform day in and day out onsite.

Able to safely store and transport flammable liquids 3 rated products. It has a tight fitting cap to prevent messy spills and leakage during travelling.

Manufactured to comply with the current Australian standards.