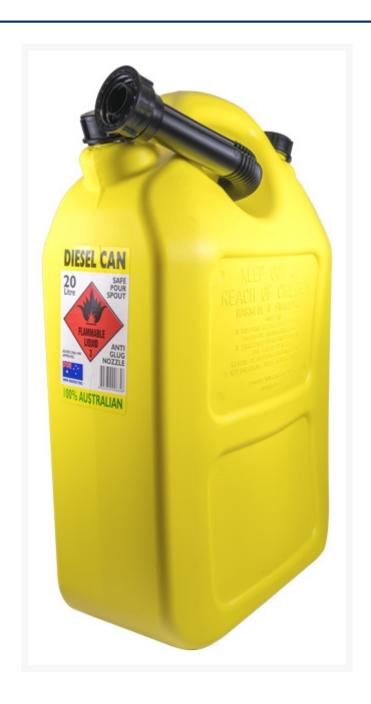

### **Short Description**

20 litre Jerry Can, Poly Fuel Container - Yellow. Ideal for transporting and storing fuel onsite for machinery and other purposes.

# **Description**

This handy portable fuel container holds up to 20 litres of fuel or many other fluids. Referred to as Jerry Cans, this unit, made from a high-quality plastic moulded poly is extremely durable.

An Australian made product, with safe pour spout, anti-glug nozzle preventing spillage and saving you money. The durable construction of this Jerry Can mean you can trust this product to perform day in and day out onsite.

Able to safely store and transport flammable liquids 3 rated products. It has a tight fitting cap to prevent messy spills and leakage during travelling.

Manufactured to comply with the current Australian standards.