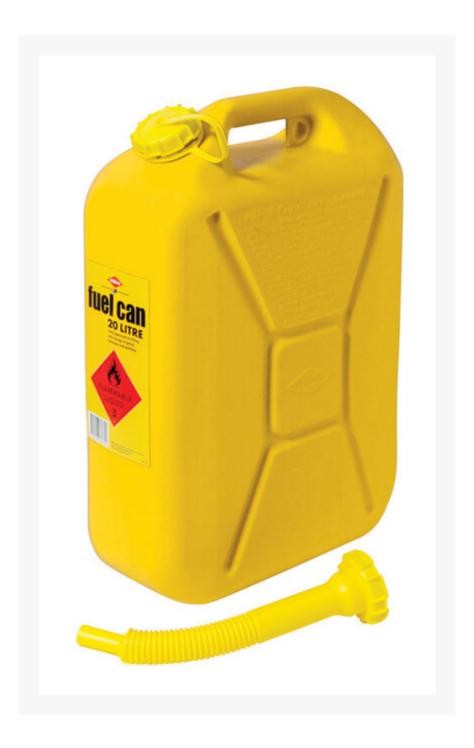

### **Short Description**

20 litre Jerry Can, Poly Fuel Container - Yellow. Ideal for transporting and storing fuel onsite for machinery and other purposes.

# **Description**

This handy portable fuel container holds up to 20 litres of fuel or many other fluids. Referred to as Jerry Cans, this unit, made from a high-quality plastic moulded poly is extremely durable.

An Australian made product, with safe pour spout, anti-glug nozzle preventing spillage and saving you money. The durable construction of this Jerry Can mean you can trust this product to perform day in and day out onsite.

Able to safely store and transport flammable liquids 3 rated products. It has a tight fitting cap to prevent messy spills and leakage during travelling.

Manufactured to comply with the current Australian standards.