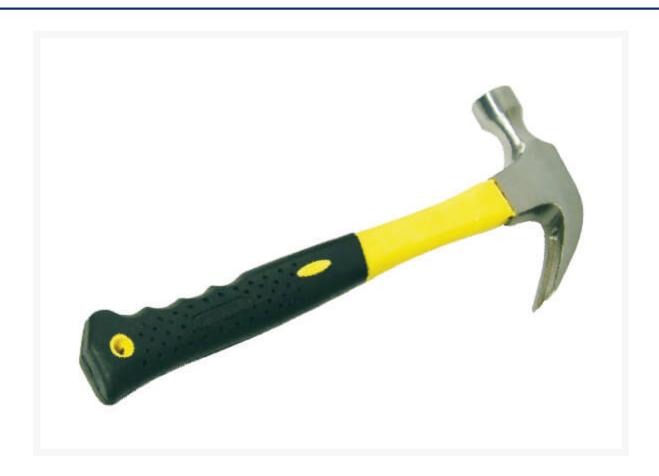

#### **Short Description**

Construction site Claw Hammer, this 24oz hammer has a hardened steel head and fiberglass handle with a comfortable grip.

## **Description**

This 24oz claw hammer is designed to drive in nails onsite with ease. The heavy duty fibreglass shaft and moulded hand grip will enable the user to ability to hammer all day.

The claw of this hammer is positioned to pull and exact nails at easy! From removing old nail, to mis-driven and bent nails. The claw can also be used for light prying duty.