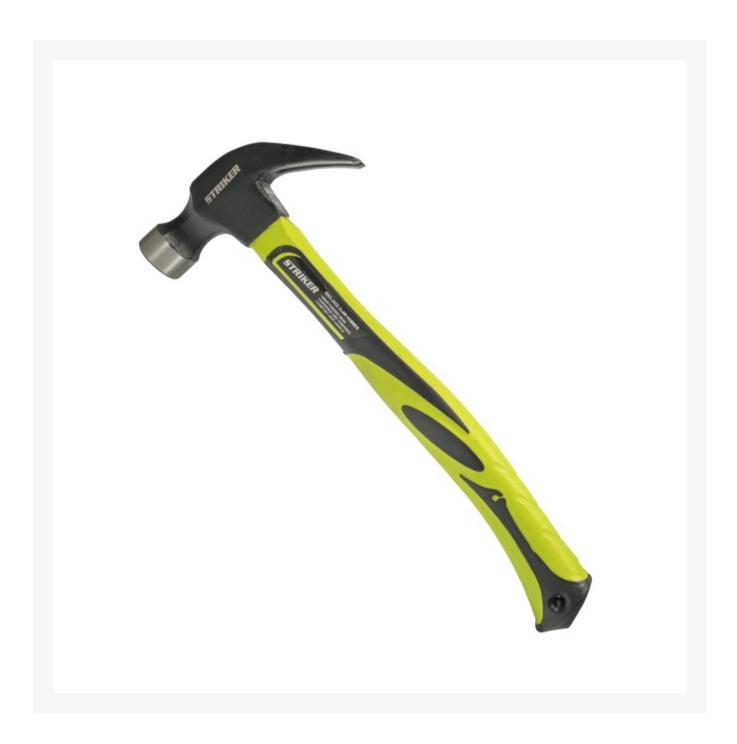

#### **Short Description**

Construction site Claw Hammer, this 24oz hammer has a hardened steel head and fiberglass handle with a comfortable grip.

## **Description**

This 24oz claw hammer is designed to drive in nails onsite with ease. The heavy duty fibreglass shaft and moulded hand grip will enable the user to ability to hammer all day.

The claw of this hammer is positioned to pull and exact nails at easy! From removing old nail, to mis-driven and bent nails. The claw can also be used for light prying duty.