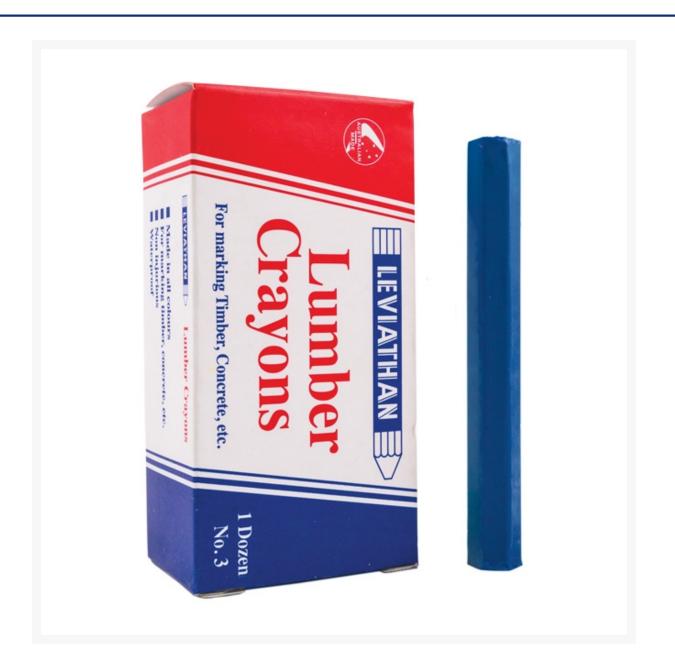

# Leviathan Lumber Crayons D2 No. 3 Blue

## **Short Description**

Blue lumber crayon for marking timber, concrete, and other hard to write on surfaces. Size number 3, supplied as a box of 12.

#### Description

Lumber crayons are ideal for marking cartons, bitumen, concrete, masonry, timber, tyres and other hard to write on surfaces. Economical and simple, these Leviathan lumber crayons are the industry preferred brand. Unlike paints or ink based markers, these crayons won't leak, spill or smudge. Available in a box of 12, these timber crayons are durable and water resistant making them ideal for heavy duty construction use.