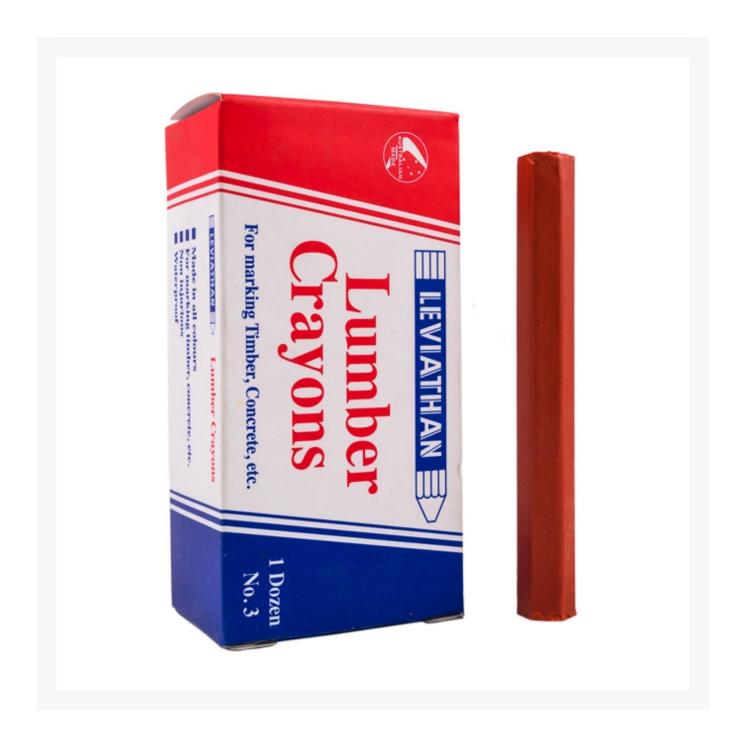

# Leviathan Lumber Crayons D2 No. 3 Red

## **Short Description**

Red lumber crayon for marking timber, concrete, and other hard to write on surfaces. Size number 3, supplied as a box of 12.

### **Description**

Lumber crayons are ideal for marking cartons, bitumen, concrete, masonry, timber, tyres and other hard to write on surfaces. Economical and simple, these Leviathan lumber crayons are the industry preferred brand.