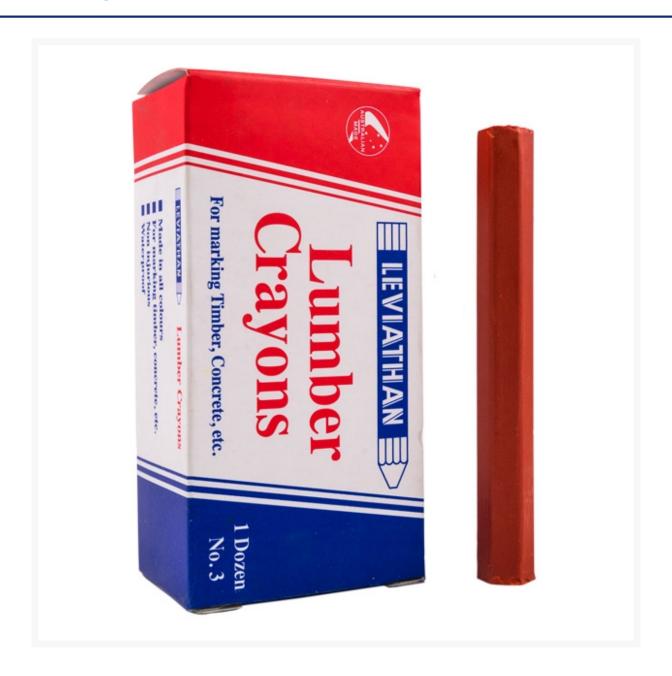

# Leviathan Lumber Crayons D2 No. 3 Red

## **Short Description**

Red lumber crayon for marking timber, concrete, and other hard to write on surfaces. Size number 3, supplied as a box of 12.

### **Description**

Lumber crayons are ideal for marking cartons, bitumen, concrete, masonry, timber, tyres and other hard to write on surfaces. Economical and simple, these Leviathan lumber crayons are the industry preferred brand.