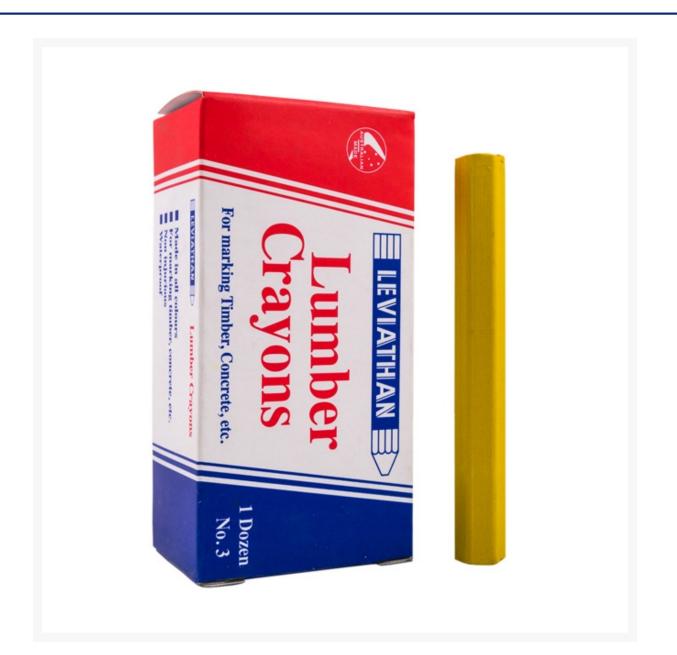

# Leviathan Lumber Crayons D2 No. 3 Yellow

# **Short Description**

Yellow lumber crayon for marking timber, concrete, and other hard to write on surfaces. Size number 3, supplied as a box of 12.

### Description

Lumber crayons are ideal for marking cartons, bitumen, concrete, masonry, timber, tyres and other hard to write on surfaces. Economical and simple, these Leviathan lumber crayons are the industry preferred brand. Unlike paints or ink based markers, these crayons won't leak, spill or smudge. Available in a box of 12, these timber crayons are durable and water resistant making them ideal for heavy duty construction use.

#### Features:

- Industry preferred brand
- Used to mark timber, bitumen and concrete
- Widely used in building, civil engineering and construction industries
- Economical
- Easy to carry
- Won't leak, spill or smudge
- 12 crayons per box