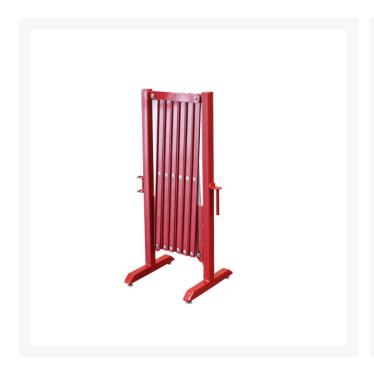

#### **Short Description**

Heavy duty scissor-style expanding barrier, 2.5m long. Powder coated steel folds down for easy storage. Weighs approximately 20kg.

### **Description**

Strong, lightweight steel design, folds down accordion style. Compact and lightweight, this powder coated red and white folding pedestrian barricade expands to 2.5m wide. Made from lightweight steel, powder coated for durability, its easily visible red and white design makes no-go areas clear to passers by. Suitable for both indoor and outdoor use, the heavy duty steel expanding barrier is a convenient pedestrian demarcation solution, and a series of units can be linked together to form longer runs of fencing if required.