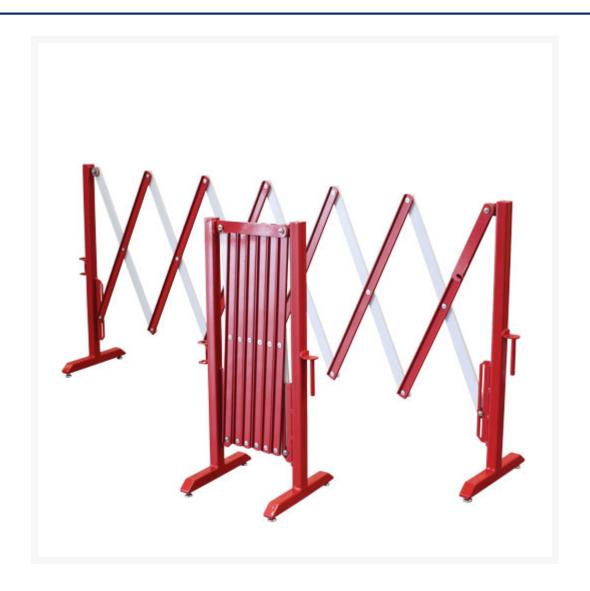

#### **Short Description**

Heavy duty scissor-style expanding barrier, 2.5m long. Powder coated steel folds down for easy storage. Weighs approximately 20kg.

### **Description**

Strong, lightweight steel design, folds down accordion style. Compact and lightweight, this powder coated red and white folding pedestrian barricade expands to 2.5m wide. Made from lightweight steel, powder coated for durability, its easily visible red and white design makes no-go areas clear to passers by. Suitable for both indoor and outdoor use, the heavy duty steel expanding barrier is a convenient pedestrian demarcation solution, and a series of units can be linked together to form longer runs of fencing if required.