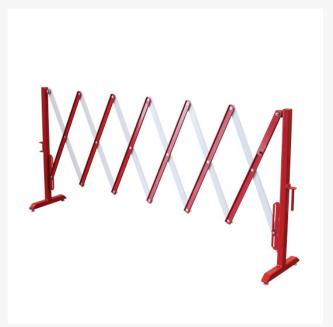

#### **Short Description**

Heavy duty scissor-style expanding barrier, 2.5m long. Powder coated steel folds down for easy storage. Weighs approximately 20kg.

### **Description**

Strong, lightweight steel design, folds down accordion style. Compact and lightweight, this powder coated red and white folding pedestrian barricade expands to 2.5m wide. Made from lightweight steel, powder coated for durability, its easily visible red and white design makes no-go areas clear to passers by. Suitable for both indoor and outdoor use, the heavy duty steel expanding barrier is a convenient pedestrian demarcation solution, and a series of units can be linked together to form longer runs of fencing if required.