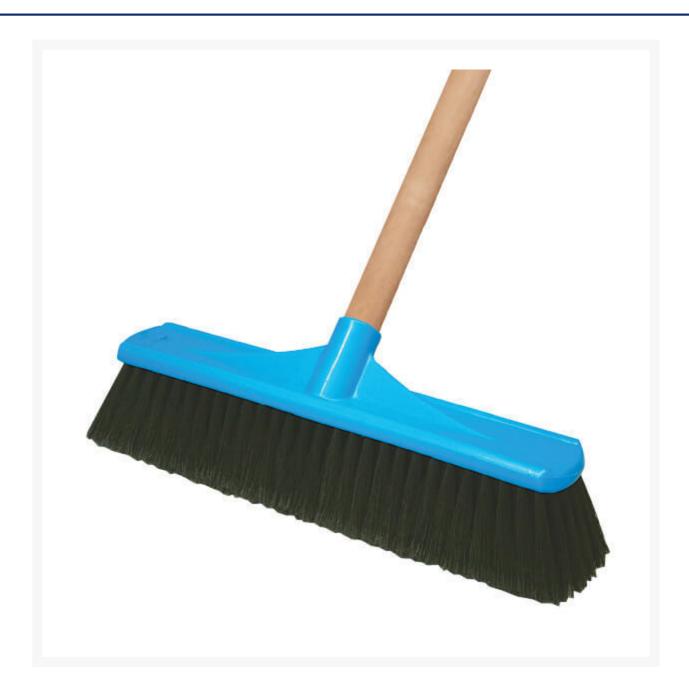

### **Short Description**

Industrial broom with 600 mm plastic head.

### **Description**

600mm plastic head with polypropylene bristles. A tough and effective broom for cleaning up the workshop, site office, warehouse or shed. The 1.5 metre timber handle allows comfortable use and the 600mm wide broom head includes tightly fixed poly brush bristles that are rugged enough to withstand tough on site use.