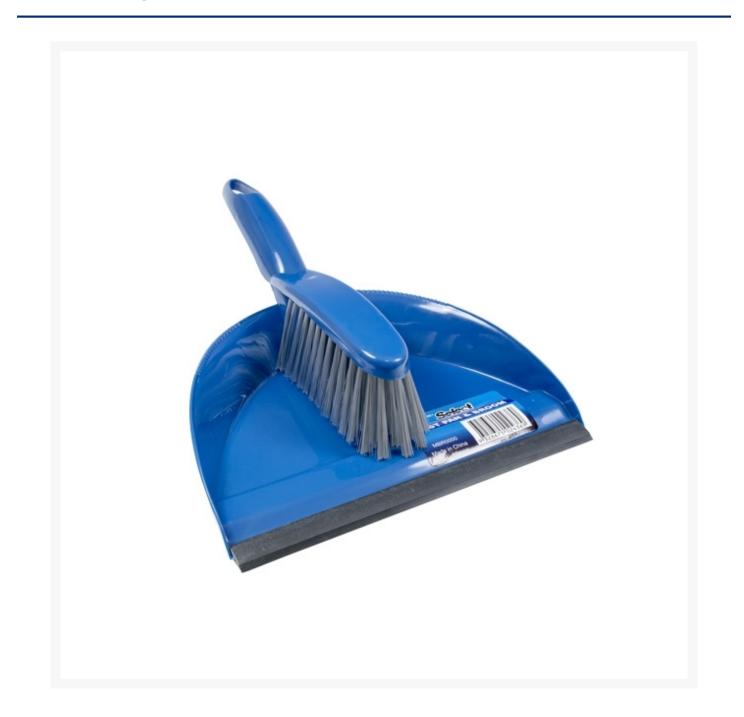

## **Short Description**

Durable dust pan and brush set with long bristle brush and dustpan. Lengthened high-density bristles are designed for improved surface coverage and drive dust effortlessly into the wide pan.

#### Description

Hand held dust pan and brush with side ridges for brush cleaning. This dust pan has an ergonomically designed handle with soft grip for ease of use.

The flexible rubber edge at the front of the pan helps to collect dust particles and avoids bust sweeping below the dust pan. Lengthened high density bristles are designed for improved surface coverage and drive dust effortlessly, manufactured with soft & durable PVC flagged bristles to trap dirt, providing exceptional performance.