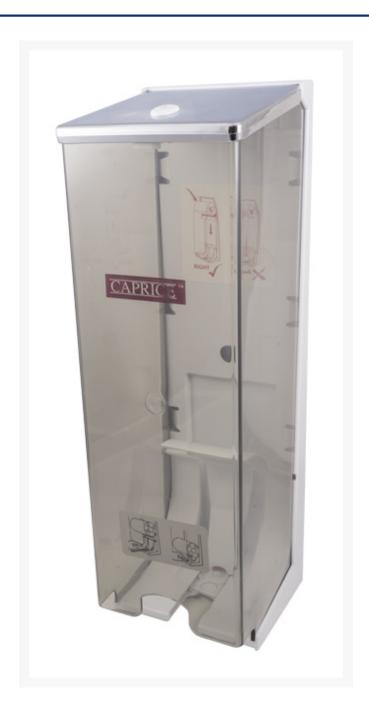

# **3 Roll Toilet Roll Dispenser**

### **Description**

Triple the storage of toilet paper in busy bathrooms with this 3 roll dispenser. This toilet roll holder is made from durable ABS plastic with a clear front so you can easily see when it's time to restock. It easily stores and dispenses standard toilet paper rolls. A lockable top flap prevents theft or damage and enables easy restocking by the designated person. Slide the tab forward at the bottom to drop a new roll into the dispensing position. This unit is easy to install by screwing onto a wall. Supplied empty.

#### **Features:**

- Holds three standard size toilet rolls
- Lockable lid
- Made from strong ABS plastic
- Wall mount design