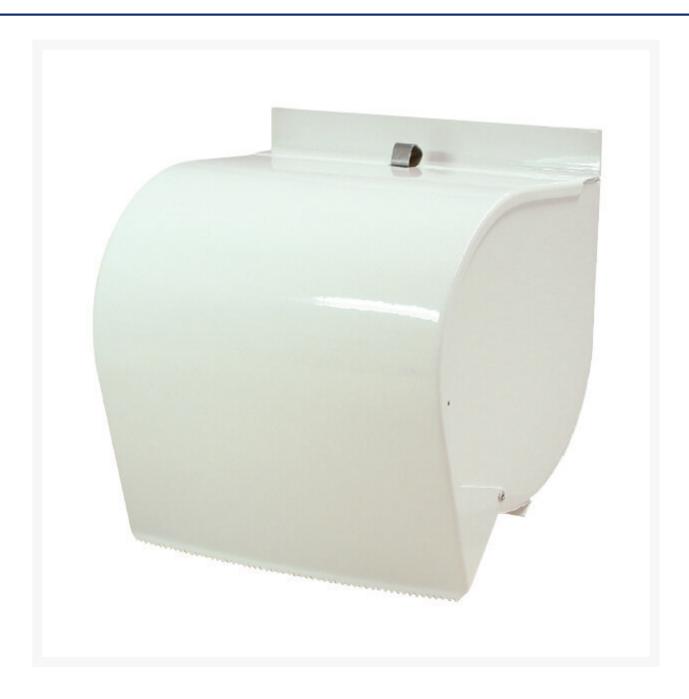

#### **Short Description**

Paper towel dispenser for rolls of towel. Measures 200 mm wide in durable white metal.

### **Description**

This paper towel dispenser is designed for roll towel, fitting rolls up to 180 mm wide. The dispenser itself measures 200 mm wide and is made from white powdercoated metal for strength and longevity. The lockable top helps prevent theft and prevents the dispenser from accidentally falling open. A serrated edge makes it easy to tear off the length of towel required, helping to prevent wastage. This towel holder is easy to install and re-load.

#### **Features:**

- Metal, powder coated white
- Lockable for extra security
- Easy to install, re-load and maintain
- Dispenser Width: 200 mmRoll Space Width: 180 mm