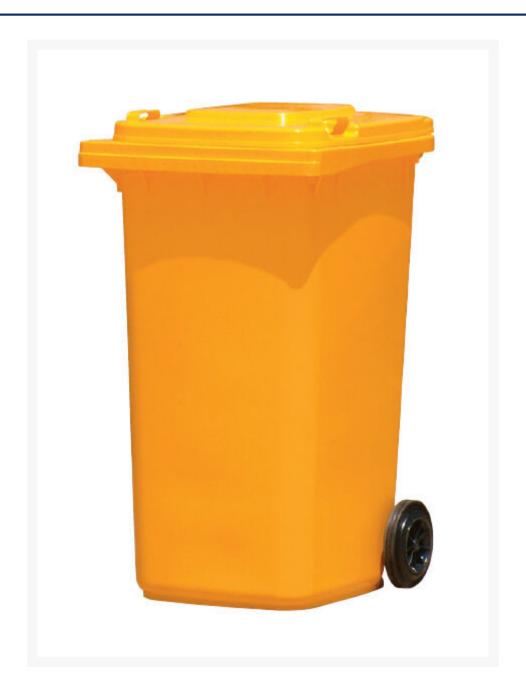

### **Short Description**

240 litre yellow waste bin. Heavy duty construction with durable handles and easy to manoeuvre wheels.

### **Description**

This handy yellow wheelie bin has a 240 litre capacity and is the perfect for numerous uses including waste, materials handling, spill kit storage and commercial waste control. A functional and strong container that is easy to manoeuvre, durable, and UV stabilised for long term usage and lifespan. Durable handles and wheels ensure it can stand up to the rigors of on site use. Bright yellow colouring is easy to spot on site, and therefore makes it ideal for use as a storage container for items like spill kits and other important supplies. Big 240 litre capacity holds plenty of supplies.