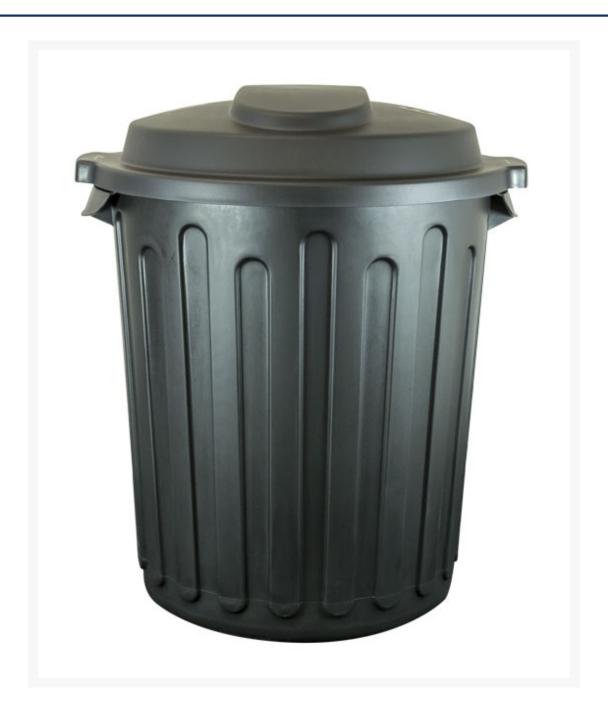

#### **Short Description**

60 L rubbish bin recommended for the disposal of general garbage and waste around the office, workshop or site. This hard wearing moulded plastic bin is ideal for handling rubbish and waste on site, in the office, around the warehouse.

### **Description**

Heavy duty 60 litre capacity moulded plastic garbage bin with lid. Weather resistant design allows for this bin to be used both indoors and outdoors. The lid is held securely in place by durable clips that also act as handles for carrying.