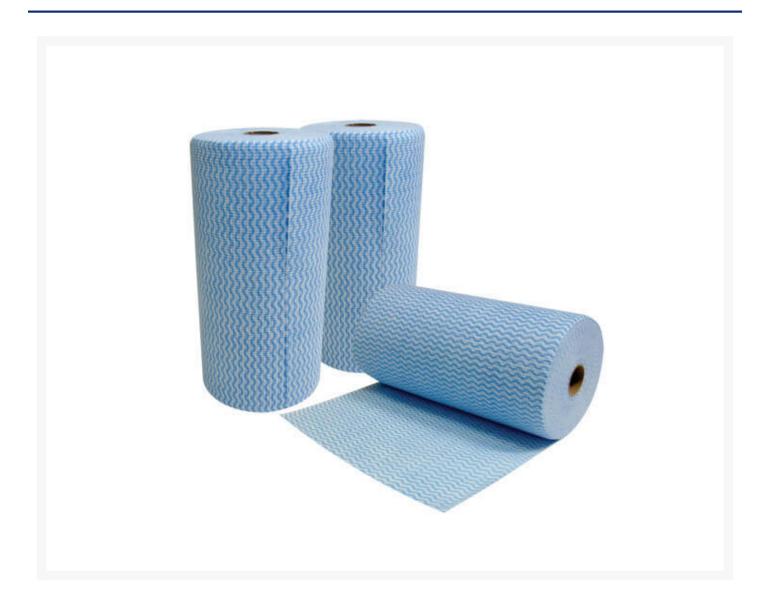

#### **Short Description**

Chux reusable absorbent wiper, 300mm x 560mm wipes, 45m roll. Approximately 80 wipes per pack. These Chux wipers are ideal for the lunch room, site office or even the ute, for easy cleanup on the go.

## **Description**

45 metre roll of Chux wipes or kitchen cloths. These Chux wipers are ideal for the lunch room, site office or even the ute, for easy cleanup on the go. Roll of tear-off wipes for all kinds of cleaning jobs. These heavy duty wipes resist tearing and are ideal for challenging site conditions.